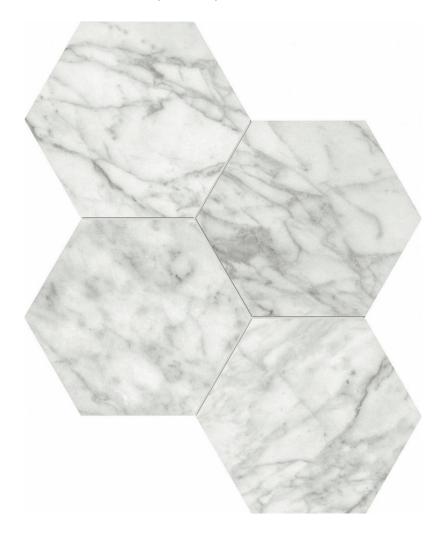

## PRODUCT SAN GIULIO GIOIA HONED 6

Tile | 12"x14" | Glazed Porcelain

## **GRAPHIC VARIETY**