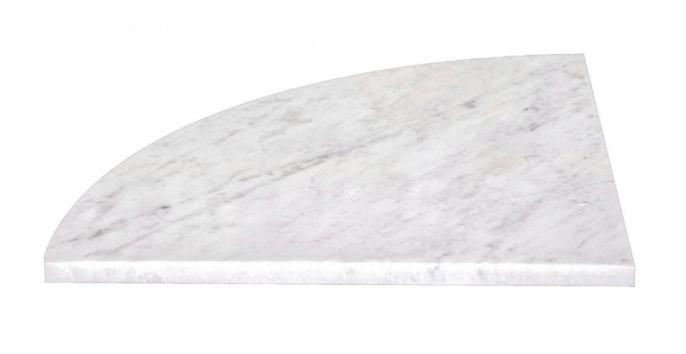

## PRODUCT BIANCO CARRARA 18 INCH SEAT

Tile | 18"x18" |

## **TECHNICAL DATA**

CODE: SMBI-SEAT

NAME: Bianco Carrara 18 Inch Seat

SIZE: 18"x18"

SERIES: Scandola Marmi

FINISH: Polish LOOK: Marble Look FAMILY: Tile

TYPE OF PIECE: Trim USE: Wall only

NOTES: Packaged In Crates With 100 Pieces Per Crate.