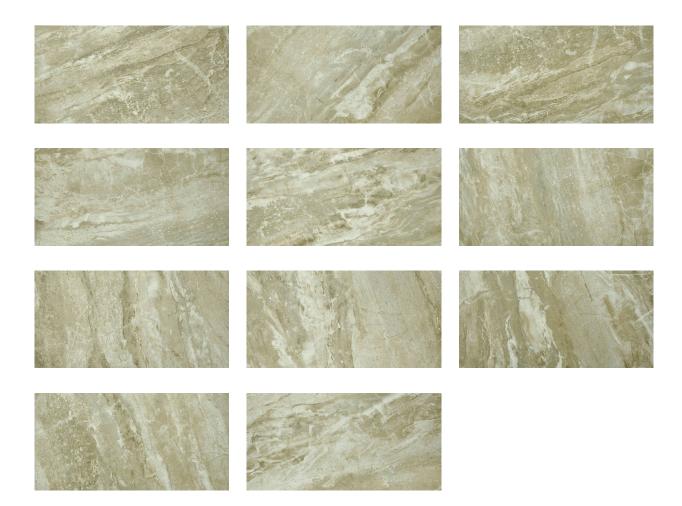

## PRODUCT CONGO 12X24

Tile | 12"x24" | Porcelain





## **GRAPHIC VARIETY**





## **TECHNICAL DATA**

CODE: QURI-CO-1 NAME: Congo 12X24

SIZE: 12"x24"

SERIES: River Series FINISH: Matt

LOOK: Marble Look FAMILY: Tile

FROST RESISTANCE: Yes

**PEI**: 4

STYLE: Classic

SUITABLE FOR: Indoor TYPOLOGY: Porcelain TYPE OF PIECE: Field Tile USE: Floor and Wall



## **PACKING**

|         |              | BOX |       |    | PALLET |        |    |
|---------|--------------|-----|-------|----|--------|--------|----|
| Size    | Product type | pcs | sqft  | lb | boxes  | sqft   | lb |
| 12"x24" | Field Tile   | 8   | 16.04 |    | 32     | 513.28 |    |

**WARNING** The information contained in this packing list is for guidance only, the contents of the packing may vary. Please consult our sales representatives for an exact list.