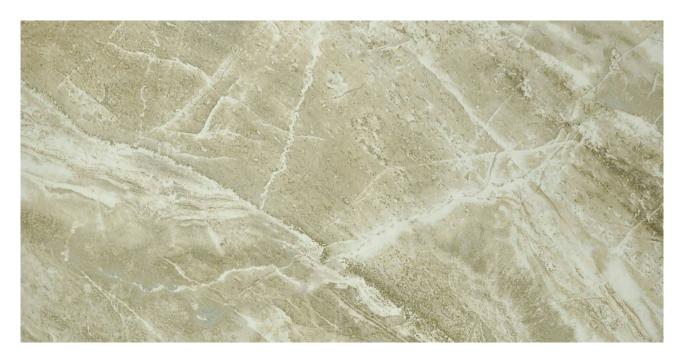

## PRODUCT CONGO 12X24

Tile | 12"x24" | Porcelain

## **TECHNICAL DATA**

CODE: QURI-CO-1 NAME: Congo 12X24

SIZE: 12"x24"

SERIES: River Series FINISH: Matt

LOOK: Marble Look FAMILY: Tile

FROST RESISTANCE: Yes

**PEI**: 4

STYLE: Classic