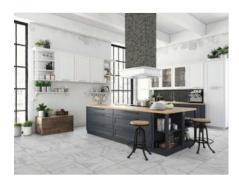

## PRODUCT FLORENCE 20X20F BIANCO MATTE

Tile | | Glazed Porcelain





## **GRAPHIC VARIETY**





## **ROOM SCENES**





## **TECHNICAL DATA**

CODE: QUFC-BI-3

NAME: Florence 20X20F Bianco Matte

SERIES: Florence FINISH: Matte LOOK: Marble Look

BREAKING STRENGHT: >350 - >1600 CHEMICAL RESISTANCE: CLASS A

DCOF: MATTE ≥0.60 STATUS: Coming Soon

FAMILY: Tile

FROST RESISTANCE: Yes

PEI: 4

R VALUE: MATTE R10 SHADE VARIATION: V3

STAIN RESISTANCE: CLASS A & 5 STYLE: Traditional, Contemporary

SUITABLE FOR: Indoor, Outdoor, Pool, Backsplash, Shower

TYPOLOGY: Glazed Porcelain THICKNESS: 8.5 mm TYPE OF PIECE: Field Tile USE: Floor and Wall

WATER ABSORPTION: <=0.5%