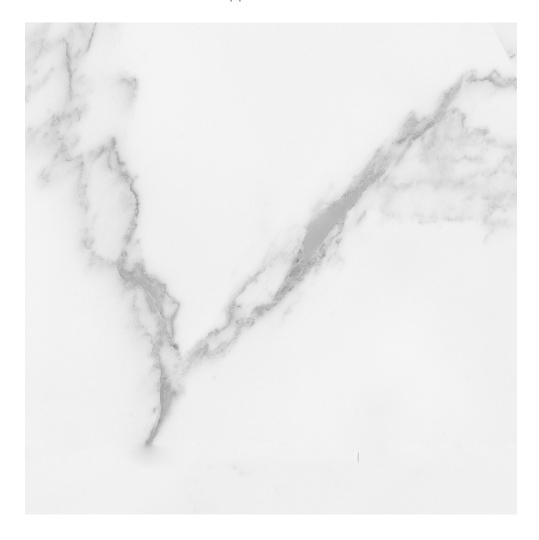

## PRODUCT FLORENCE 20X20F BIANCO MATTE

Tile | | Glazed Porcelain

## **GRAPHIC VARIETY**