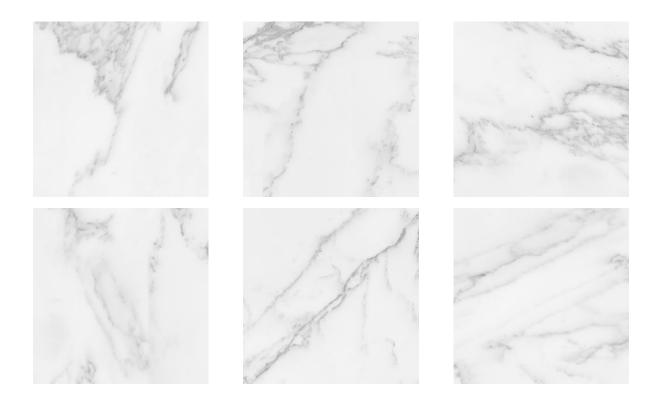

## PRODUCT FLORENCE 20X20F BIANCO MATTE

Tile | | Glazed Porcelain





## **GRAPHIC VARIETY**





## **ROOM SCENES**





## **TECHNICAL DATA**

CODE: QUFC-BI-3

NAME: Florence 20X20F Bianco Matte

SERIES: Florence FINISH: Matte LOOK: Marble Look

BREAKING STRENGHT: >350 - >1600 CHEMICAL RESISTANCE: CLASS A

DCOF: MATTE ≥0.60 STATUS: Coming Soon

FAMILY: Tile

FROST RESISTANCE: Yes

PEI: 4

R VALUE: MATTE R10 SHADE VARIATION: V3

STAIN RESISTANCE: CLASS A & 5 STYLE: Traditional, Contemporary

SUITABLE FOR: Indoor, Outdoor, Pool, Backsplash, Shower

TYPOLOGY: Glazed Porcelain THICKNESS: 8.5 mm TYPE OF PIECE: Field Tile USE: Floor and Wall

WATER ABSORPTION: <=0.5%