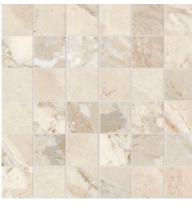

## PRODUCT DYNASTY ALMOND 2X2 MOSAIC

Tile | 12"x12" | Porcelain

## **GRAPHIC VARIETY**

## **TECHNICAL DATA**

CODE: QUDY-AL-M1

NAME: Dynasty Almond 2X2 Mosaic

SIZE: 12"x12" SERIES: Dynasty FINISH: Matte LOOK: Marble Look

BREAKING STRENGHT: min. 35 N/mm<sup>2</sup> CHEMICAL RESISTANCE: Not Affected