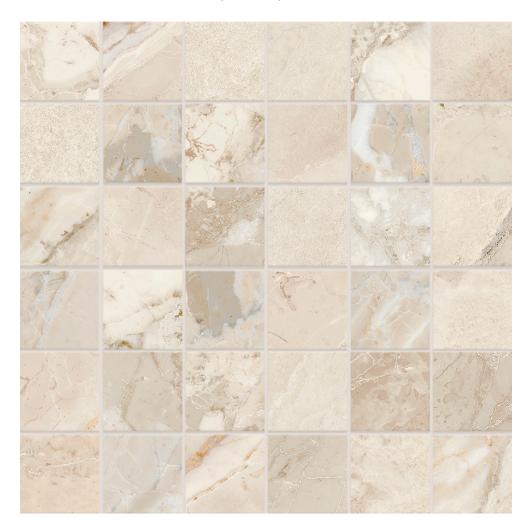

## PRODUCT DYNASTY ALMOND 2X2 MOSAIC

Tile | 12"x12" | Porcelain

## **TECHNICAL DATA**

CODE: QUDY-AL-M1

NAME: Dynasty Almond 2X2 Mosaic

SIZE: 12"x12" SERIES: Dynasty FINISH: Matte LOOK: Marble Look

BREAKING STRENGHT: min. 35 N/mm<sup>2</sup> CHEMICAL RESISTANCE: Not Affected

FAMILY: Tile

FROST RESISTANCE: Yes MOSAIC TYPE: 2"X2"

PEI: 5

SHADE VARIATION: V4

STAIN RESISTANCE: Not Affected

STYLE: Traditional

SUITABLE FOR: Indoor, Outdoor, Pool, Backsplash, Shower

TYPOLOGY: Porcelain THICKNESS: 8.5 Mm TYPE OF PIECE: Mosaic USE: Floor and Wall