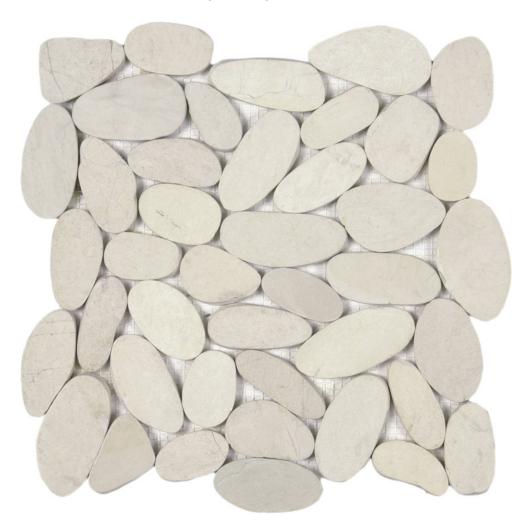

## PRODUCT WHITE XL SLICED MATTE PEBBLE INTERLOCKING MOSAIC

Tile | 12"x12" | Natural Stone

## **TECHNICAL DATA**

CODE: RVCHAWG020

NAME: White XI Sliced Matte Pebble Interlocking Mosaic

SIZE: 12"x12"

SERIES: Chelsea Collection

FINISH: Matt

LOOK: Multi-Look Mosaics

FAMILY: Tile