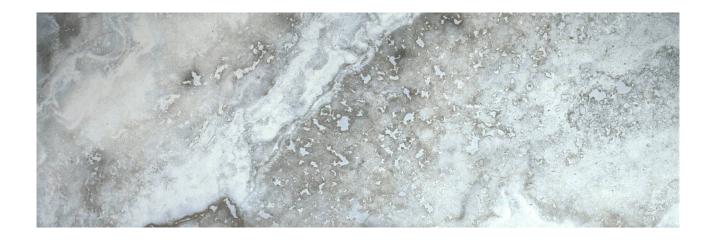

# PRODUCT AZZURRO 8X24W

Tile | 8"x24" |

### **TECHNICAL DATA**

CODE: QUSI-AZ-W1 NAME: Azzurro 8X24W

SIZE: 8"x24" SERIES: Siena FINISH: Matt LOOK: Marble Look FAMILY: Tile

STYLE: Contemporary SUITABLE FOR: Indoor TYPE OF PIECE: Field Tile USE: Floor and Wall