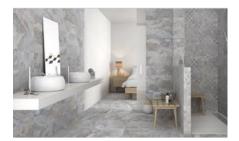

# PRODUCT AZZURRO 8X24W

Tile | 8"x24" |





# **GRAPHIC VARIETY**

















# **ROOM SCENES**





### **TECHNICAL DATA**

CODE: QUSI-AZ-W1 NAME: Azzurro 8X24W

SIZE: 8"x24" SERIES: Siena FINISH: Matt LOOK: Marble Look FAMILY: Tile

STYLE: Contemporary SUITABLE FOR: Indoor TYPE OF PIECE: Field Tile USE: Floor and Wall



### **PACKING**

|        |              | BOX |      |    | PALLET |       |    |
|--------|--------------|-----|------|----|--------|-------|----|
| Size   | Product type | pcs | sqft | lb | boxes  | sqft  | lb |
| 8"x24" | Field Tile   | 14  | 18.3 |    | 48     | 878.4 |    |

**WARNING** The information contained in this packing list is for guidance only, the contents of the packing may vary. Please consult our sales representatives for an exact list.