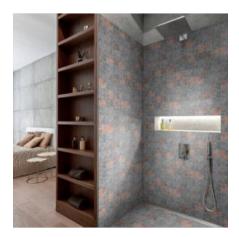

# PRODUCT 4\"X4\" RUST INDUSTRIAL RELIEF PATTERN GLAZED CERAMIC MOSAIC

Tile | 12"x12" | Glazed Ceramic





### **ROOM SCENES**







#### **TECHNICAL DATA**

CODE: RVCHAWC048

NAME: 4"X4" Rust Industrial Relief Pattern Glazed Ceramic Mosaic

SIZE: 12"x12"

SERIES: Chelsea Collection LOOK: Multi-Look Mosaics

FAMILY: Tile

SUITABLE FOR: Backsplash,Indoor,Outdoor,Shower,Pool

TYPOLOGY: Glazed Ceramic TYPE OF PIECE: Mosaic USE: Floor and Wall



## 4\"X4\" RUST INDUSTRIAL RELIEF PATTERN GLAZED CERAMIC MOSAIC

#### **PACKING**

|         |              | BOX |      |    | PALLET |      |    |
|---------|--------------|-----|------|----|--------|------|----|
| Size    | Product type | pcs | sqft | lb | boxes  | sqft | lb |
| 12"x12" |              |     |      |    |        |      |    |

**WARNING** The information contained in this packing list is for guidance only, the contents of the packing may vary. Please consul