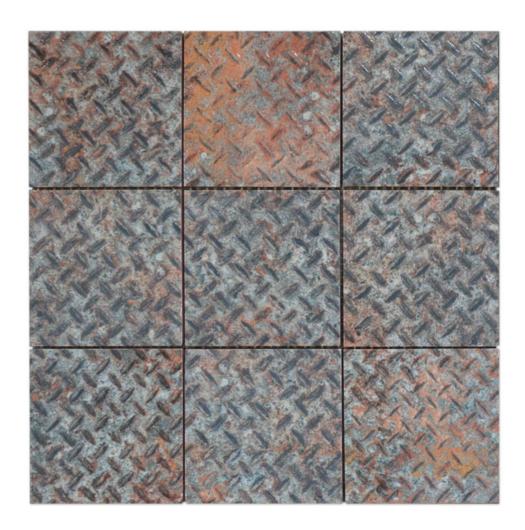

# PRODUCT 4\"X4\" RUST INDUSTRIAL RELIEF PATTERN GLAZED CERAMIC MOSAIC

Tile | 12"x12" | Glazed Ceramic

## 4\"X4\" RUST INDUSTRIAL RELIEF PATTERN GLAZED CERAMIC MOSAIC

#### **TECHNICAL DATA**

CODE: RVCHAWC048

NAME: 4"X4" Rust Industrial Relief Pattern Glazed Ceramic Mosaic

SIZE: 12"x12"

SERIES: Chelsea Collection LOOK: Multi-Look Mosaics

FAMILY: Tile

SUITABLE FOR: Backsplash,Indoor,Outdoor,Shower,Pool