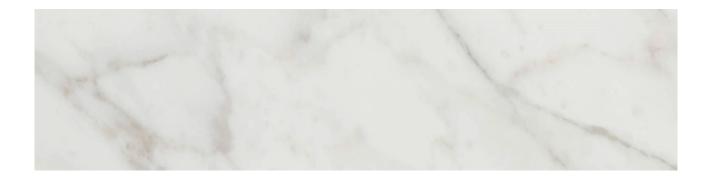

## PRODUCT GOLDEN CALACATTA POLISHED 3X12 BULLNOSE

Tile | 3"x12" | Porcelain

## **GRAPHIC VARIETY**

## **TECHNICAL DATA**

CODE: QUVE-GO-SBPN

NAME: Golden Calacatta Polished 3X12 Bullnose

SIZE: 3"x12" SERIES: Verona FINISH: Polish LOOK: Marble Look FAMILY: Tile

FROST RESISTANCE: Yes STYLE: Contemporary

SUITABLE FOR: Backsplash,Indoor