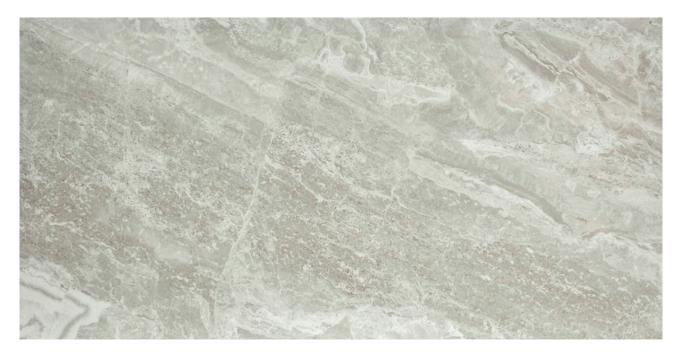

## PRODUCT MATTE INSPIRATION 16X32

Tile | 16"x31" | Porcelain

## **GRAPHIC VARIETY**

## **TECHNICAL DATA**

CODE: QUAD-IN-5N NAME: Matte Inspiration 16X32 SIZE: 16"x31" SERIES: Ardor FINISH: Matt LOOK: Marble Look FAMILY: Tile FROST RESISTANCE: Yes RECTIFIED: Yes STYLE: Contemporary SUITABLE FOR: Indoor TYPOLOGY: Porcelain TYPE OF PIECE: Field Tile USE: Floor and Wall