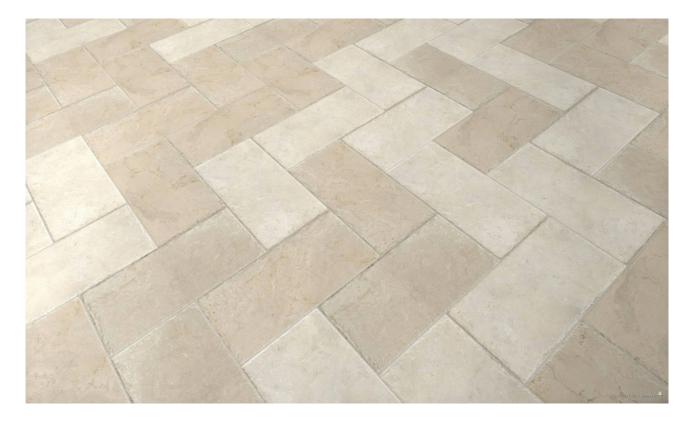

## PRODUCT DOR SAND 12X24\"

Tile | 12"x24" | Porcelain





## **GRAPHIC VARIETY**











## **TECHNICAL DATA**

CODE: QUEL-DO-1 NAME: Dor Sand 12X24"

SIZE: 12"x24" SERIES: Elevation FINISH: Natural LOOK: Stone Look FAMILY: Tile

FROST RESISTANCE: Yes

PEI: 4

RECTIFIED: Yes STYLE: Traditional

SUITABLE FOR: |Indoor|Shower

TYPOLOGY: Porcelain THICKNESS: 10 mm TYPE OF PIECE: Field Tile USE: Floor and Wall



## **PACKING**

| I |         | BOX          |     |      | PALLET |       |       |    |
|---|---------|--------------|-----|------|--------|-------|-------|----|
|   | Size    | Product type | pcs | sqft | lb     | boxes | sqft  | lb |
| I | 12"x24" | Field Tile   | 6   |      | ·      | 40    | 11.62 |    |

**WARNING** The information contained in this packing list is for guidance only, the contents of the packing may vary. Please