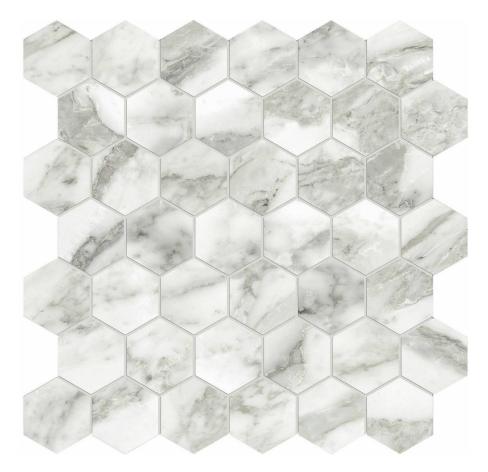

## PRODUCT ARABESCATO VERONA HONED 2

Tile | 12"x13" | Glazed Porcelain

## **GRAPHIC VARIETY**

## **TECHNICAL DATA**

CODE: QULX-AR-M2H

NAME: Arabescato Verona Honed 2

SIZE: 12"x13"
SERIES: Luxury
FINISH: Matt
LOOK: Marble Look
FAMILY: Tile
RECTIFIED: Yes
STYLE: Contemporary

SUITABLE FOR: Backsplash,Indoor,Shower