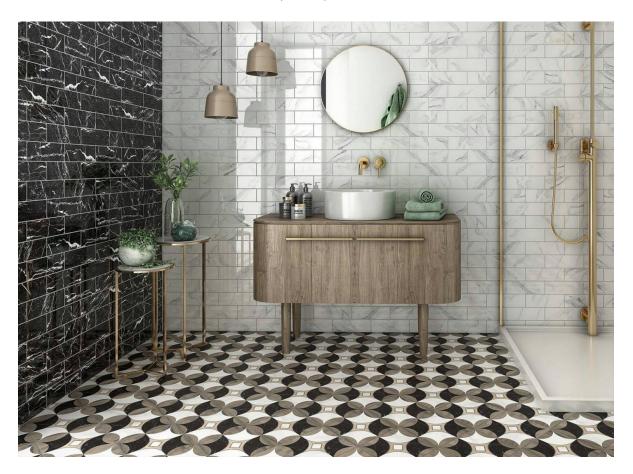

# PRODUCT CARRARA 3X9\" CARRARA

Tile | 3"x9" | Ceramic





## **GRAPHIC VARIETY**





#### DETAILS





#### **ROOM SCENES**









### **TECHNICAL DATA**

CODE: QUCB-CA-1 NAME: Carrara 3x9" Carrara SIZE: 3"x9" SERIES: Carrara FINISH: Gloss LOOK: Marble Look FAMILY: Tile STYLE: Classic SUITABLE FOR: Backsplash|Indoor|Shower TYPOLOGY: Ceramic TYPE OF PIECE: Field Tile USE: Wall only



#### PACKING

|       |              | BOX |      |    | PALLET |        |    |
|-------|--------------|-----|------|----|--------|--------|----|
| Size  | Product type | pcs | sqft | lb | boxes  | sqft   | lb |
| 3"x9" | Field Tile   | 44  | 7.96 |    | 76     | 604.96 |    |

**WARNING** The information contained in this packing list is for guidance only, the contents of the packing may vary. Please consult our sales representatives for an exact list.