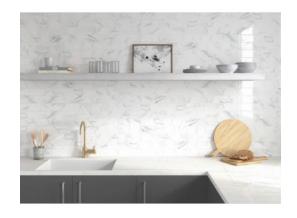

# PRODUCT CARRARA 3X9\" CARRARA

Tile | 3"x9" | Ceramic





## **GRAPHIC VARIETY**





#### DETAILS





#### **ROOM SCENES**









### **TECHNICAL DATA**

CODE: QUCB-CA-1 NAME: Carrara 3x9" Carrara SIZE: 3"x9" SERIES: Carrara FINISH: Gloss LOOK: Marble Look FAMILY: Tile STYLE: Classic SUITABLE FOR: Backsplash|Indoor|Shower TYPOLOGY: Ceramic TYPE OF PIECE: Field Tile USE: Wall only



#### PACKING

|       |              | BOX |      |    | PALLET |        |    |
|-------|--------------|-----|------|----|--------|--------|----|
| Size  | Product type | pcs | sqft | lb | boxes  | sqft   | lb |
| 3"x9" | Field Tile   | 44  | 7.96 |    | 76     | 604.96 |    |

**WARNING** The information contained in this packing list is for guidance only, the contents of the packing may vary. Please consult our sales representatives for an exact list.