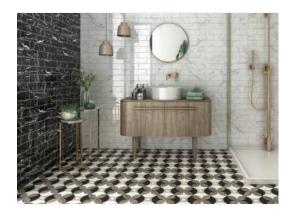

# PRODUCT CARRARA 3X9\" CARRARA

Tile | 3"x9" | Ceramic





## **GRAPHIC VARIETY**





#### DETAILS





#### **ROOM SCENES**









### **TECHNICAL DATA**

CODE: QUCB-CA-1 NAME: Carrara 3x9" Carrara SIZE: 3"x9" SERIES: Carrara FINISH: Gloss LOOK: Marble Look FAMILY: Tile STYLE: Classic SUITABLE FOR: Backsplash|Indoor|Shower TYPOLOGY: Ceramic TYPE OF PIECE: Field Tile USE: Wall only



#### PACKING

|       |              | BOX |      |    | PALLET |        |    |
|-------|--------------|-----|------|----|--------|--------|----|
| Size  | Product type | pcs | sqft | lb | boxes  | sqft   | lb |
| 3"x9" | Field Tile   | 44  | 7.96 |    | 76     | 604.96 |    |

**WARNING** The information contained in this packing list is for guidance only, the contents of the packing may vary. Please consult our sales representatives for an exact list.