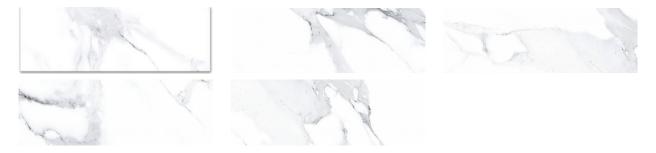

# PRODUCT CARRARA 3X9\" CARRARA

Tile | 3"x9" | Ceramic





## **GRAPHIC VARIETY**





#### DETAILS





#### **ROOM SCENES**









### **TECHNICAL DATA**

CODE: QUCB-CA-1 NAME: Carrara 3x9" Carrara SIZE: 3"x9" SERIES: Carrara FINISH: Gloss LOOK: Marble Look FAMILY: Tile STYLE: Classic SUITABLE FOR: Backsplash|Indoor|Shower TYPOLOGY: Ceramic TYPE OF PIECE: Field Tile USE: Wall only



#### PACKING

|       |              | BOX |      |    | PALLET |        |    |
|-------|--------------|-----|------|----|--------|--------|----|
| Size  | Product type | pcs | sqft | lb | boxes  | sqft   | lb |
| 3"x9" | Field Tile   | 44  | 7.96 |    | 76     | 604.96 |    |

**WARNING** The information contained in this packing list is for guidance only, the contents of the packing may vary. Please consult our sales representatives for an exact list.