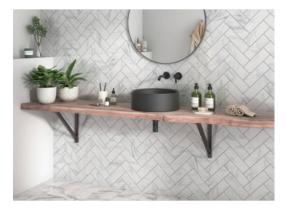

# PRODUCT CARRARA 3X9\" CARRARA

Tile | 3"x9" | Ceramic





## **GRAPHIC VARIETY**





#### DETAILS





#### **ROOM SCENES**









### **TECHNICAL DATA**

CODE: QUCB-CA-1 NAME: Carrara 3x9" Carrara SIZE: 3"x9" SERIES: Carrara FINISH: Gloss LOOK: Marble Look FAMILY: Tile STYLE: Classic SUITABLE FOR: Backsplash|Indoor|Shower TYPOLOGY: Ceramic TYPE OF PIECE: Field Tile USE: Wall only



#### PACKING

|       |              | BOX |      |    | PALLET |        |    |
|-------|--------------|-----|------|----|--------|--------|----|
| Size  | Product type | pcs | sqft | lb | boxes  | sqft   | lb |
| 3"x9" | Field Tile   | 44  | 7.96 |    | 76     | 604.96 |    |

**WARNING** The information contained in this packing list is for guidance only, the contents of the packing may vary. Please consult our sales representatives for an exact list.