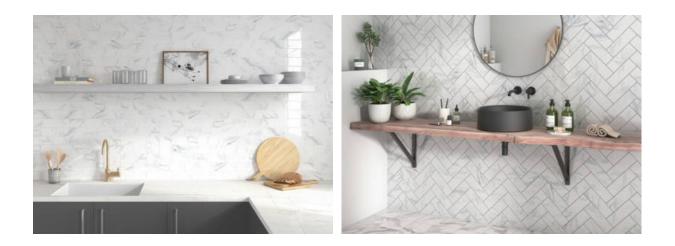

# PRODUCT CARRARA 3X9\" CARRARA

Tile | 3"x9" | Ceramic





## **GRAPHIC VARIETY**





#### DETAILS





#### **ROOM SCENES**









### **TECHNICAL DATA**

CODE: QUCB-CA-1 NAME: Carrara 3x9" Carrara SIZE: 3"x9" SERIES: Carrara FINISH: Gloss LOOK: Marble Look FAMILY: Tile STYLE: Classic SUITABLE FOR: Backsplash|Indoor|Shower TYPOLOGY: Ceramic TYPE OF PIECE: Field Tile USE: Wall only



#### PACKING

|       |              | BOX |      |    | PALLET |        |    |
|-------|--------------|-----|------|----|--------|--------|----|
| Size  | Product type | pcs | sqft | lb | boxes  | sqft   | lb |
| 3"x9" | Field Tile   | 44  | 7.96 |    | 76     | 604.96 |    |

**WARNING** The information contained in this packing list is for guidance only, the contents of the packing may vary. Please consult our sales representatives for an exact list.