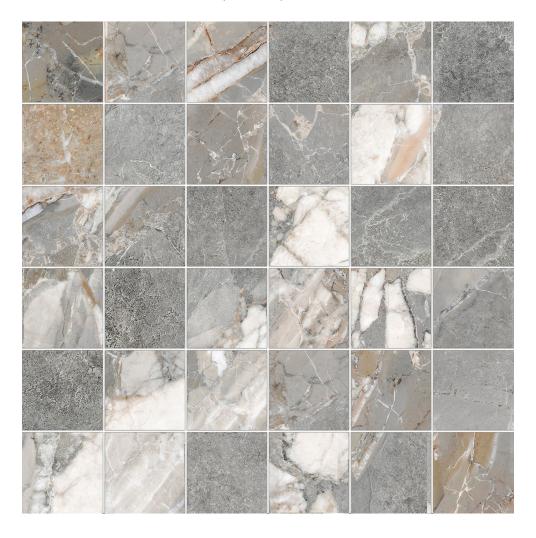

## PRODUCT DYNASTY GREY 2X2 MOSAIC

Tile | 12"x12" | Porcelain

## **TECHNICAL DATA**

CODE: QUDY-GR-M1

NAME: Dynasty Grey 2X2 Mosaic

SIZE: 12"x12" SERIES: Dynasty FINISH: Matte LOOK: Marble Look

BREAKING STRENGHT: min. 35 N/mm<sup>2</sup> CHEMICAL RESISTANCE: Not Affected

FAMILY: Tile

FROST RESISTANCE: Yes MOSAIC TYPE: 2"X2"

PEI: 4

SHADE VARIATION: V4

STAIN RESISTANCE: Not Affected

STYLE: Traditional

SUITABLE FOR: Indoor, Outdoor, Pool, Backsplash, Shower

TYPOLOGY: Porcelain THICKNESS: 8.5 Mm TYPE OF PIECE: Mosaic USE: Floor and Wall