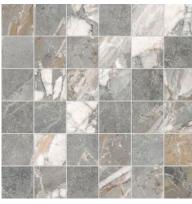

## PRODUCT DYNASTY GREY 2X2 MOSAIC

Tile | 12"x12" | Porcelain

## **GRAPHIC VARIETY**

## **TECHNICAL DATA**

CODE: QUDY-GR-M1

NAME: Dynasty Grey 2X2 Mosaic

SIZE: 12"x12" SERIES: Dynasty FINISH: Matte LOOK: Marble Look

BREAKING STRENGHT: min. 35 N/mm<sup>2</sup> CHEMICAL RESISTANCE: Not Affected

FAMILY: Tile

FROST RESISTANCE: Yes MOSAIC TYPE: 2"X2"

PEI: 4

SHADE VARIATION: V4

STAIN RESISTANCE: Not Affected

STYLE: Traditional

SUITABLE FOR: Indoor, Outdoor, Pool, Backsplash, Shower

TYPOLOGY: Porcelain THICKNESS: 8.5 Mm TYPE OF PIECE: Mosaic USE: Floor and Wall