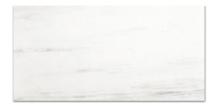

## PRODUCT POLISHED DEVOTION 24X48

Tile | 24"x47" | Porcelain

## **GRAPHIC VARIETY**

## **TECHNICAL DATA**

CODE: QUAD-DE-6PN NAME: Polished Devotion 24X48 SIZE: 24"x47" SERIES: Ardor FINISH: Polish LOOK: Marble Look FAMILY: Tile FROST RESISTANCE: Yes RECTIFIED: Yes STYLE: Contemporary SUITABLE FOR: Indoor TYPOLOGY: Porcelain TYPE OF PIECE: Field Tile USE: Floor and Wall