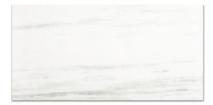

## PRODUCT POLISHED DEVOTION 24X48

Tile | 24"x47" | Porcelain

## **GRAPHIC VARIETY**

## **TECHNICAL DATA**

CODE: QUAD-DE-6PN NAME: Polished Devotion 24X48 SIZE: 24"x47" SERIES: Ardor FINISH: Polish LOOK: Marble Look FAMILY: Tile FROST RESISTANCE: Yes RECTIFIED: Yes STYLE: Contemporary SUITABLE FOR: Indoor TYPOLOGY: Porcelain TYPE OF PIECE: Field Tile USE: Floor and Wall