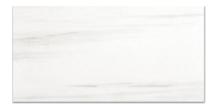

## PRODUCT POLISHED DEVOTION 24X48

Tile | 24"x47" | Porcelain

## **GRAPHIC VARIETY**

## **TECHNICAL DATA**

CODE: QUAD-DE-6PN NAME: Polished Devotion 24X48 SIZE: 24"x47" SERIES: Ardor FINISH: Polish LOOK: Marble Look FAMILY: Tile FROST RESISTANCE: Yes RECTIFIED: Yes STYLE: Contemporary SUITABLE FOR: Indoor TYPOLOGY: Porcelain TYPE OF PIECE: Field Tile USE: Floor and Wall