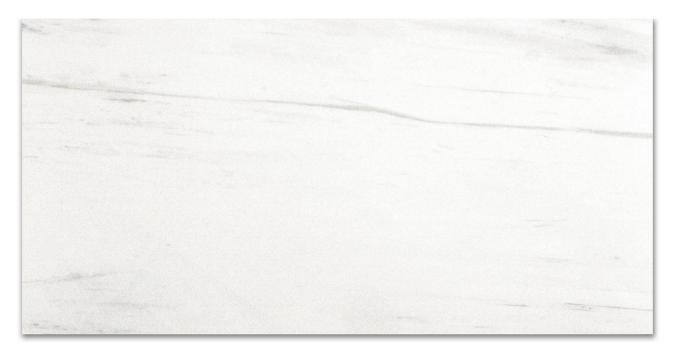

## PRODUCT POLISHED DEVOTION 24X48

Tile | 24"x47" | Porcelain

## **GRAPHIC VARIETY**

## **TECHNICAL DATA**

CODE: QUAD-DE-6PN NAME: Polished Devotion 24X48 SIZE: 24"x47" SERIES: Ardor FINISH: Polish LOOK: Marble Look FAMILY: Tile FROST RESISTANCE: Yes RECTIFIED: Yes STYLE: Contemporary SUITABLE FOR: Indoor TYPOLOGY: Porcelain TYPE OF PIECE: Field Tile USE: Floor and Wall