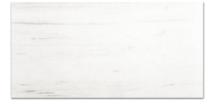

## PRODUCT POLISHED DEVOTION 24X48

Tile | 24"x47" | Porcelain

## **GRAPHIC VARIETY**

## **TECHNICAL DATA**

CODE: QUAD-DE-6PN NAME: Polished Devotion 24X48 SIZE: 24"x47" SERIES: Ardor FINISH: Polish LOOK: Marble Look FAMILY: Tile FROST RESISTANCE: Yes RECTIFIED: Yes STYLE: Contemporary SUITABLE FOR: Indoor TYPOLOGY: Porcelain TYPE OF PIECE: Field Tile USE: Floor and Wall