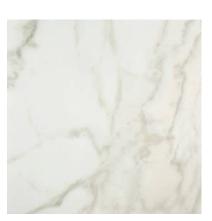

## PRODUCT AMALFI CALACATTA HONED 24X24

Tile | 24"x24" | Glazed Porcelain

## **GRAPHIC VARIETY**