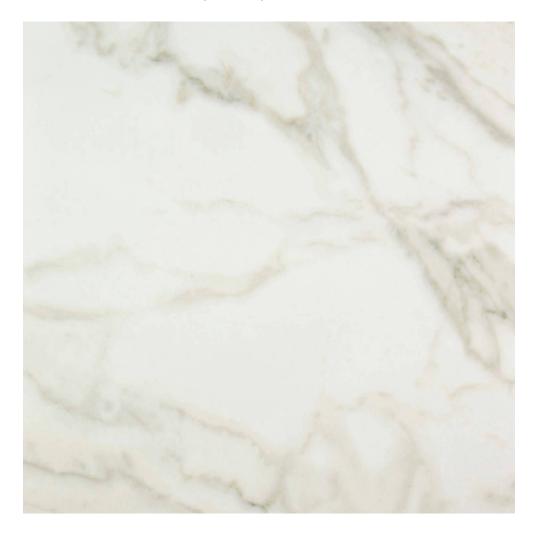

## PRODUCT AMALFI CALACATTA HONED 24X24

Tile | 24"x24" | Glazed Porcelain

## **GRAPHIC VARIETY**