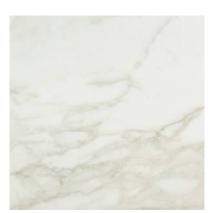

## PRODUCT AMALFI CALACATTA HONED 24X24

Tile | 24"x24" | Glazed Porcelain

## **GRAPHIC VARIETY**