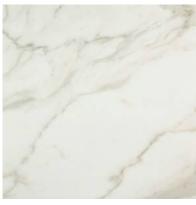

## PRODUCT AMALFI CALACATTA HONED 24X24

Tile | 24"x24" | Glazed Porcelain

## **GRAPHIC VARIETY**