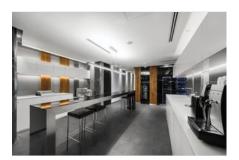

# PRODUCT GRAPHITE 13X13

Tile | 13"x13" | Glazed Porcelain





## **GRAPHIC VARIETY**







#### **ROOM SCENES**





## **TECHNICAL DATA**

CODE: QUPO-GR-1 NAME: Graphite 13X13 SIZE: 13"x13" SERIES: Portland FINISH: Matt LOOK: Concrete FAMILY: Tile FROST RESISTANCE: Yes PEI: 4 SHADE VARIATION: V3 STYLE: Contemporary SUITABLE FOR: Indoor TYPOLOGY: Glazed Porcelain TYPE OF PIECE: Field Tile USE: Floor and Wall



### PACKING

|         |              | BOX |       |       | PALLET |        |         |
|---------|--------------|-----|-------|-------|--------|--------|---------|
| Size    | Product type | pcs | sqft  | lb    | boxes  | sqft   | lb      |
| 13"x13" | Field Tile   | 13  | 15.28 | 52.42 | 46     | 702.88 | 2411.32 |

**WARNING** The information contained in this packing list is for guidance only, the contents of the packing may vary. Please consult our sales representatives for an exact lis