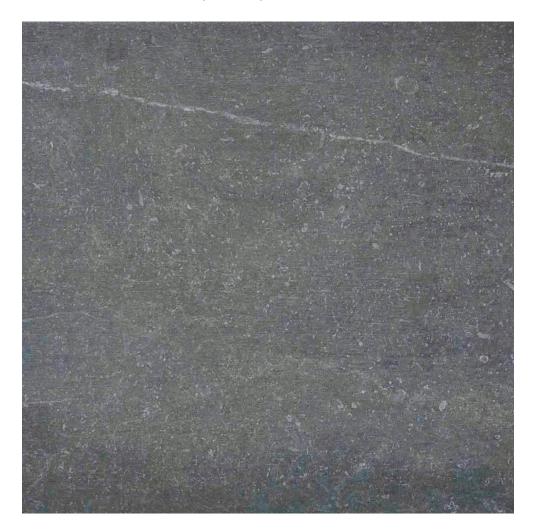

# PRODUCT GRAPHITE 13X13

Tile | 13"x13" | Glazed Porcelain

## **TECHNICAL DATA**

CODE: QUPO-GR-1 NAME: Graphite 13X13 SIZE: 13"x13" SERIES: Portland FINISH: Matt LOOK: Concrete FAMILY: Tile FROST RESISTANCE: Yes PEI: 4 SHADE VARIATION: V3 STYLE: Contemporary SUITABLE FOR: Indoor TYPOLOGY: Glazed Porcelain TYPE OF PIECE: Field Tile USE: Floor and Wall