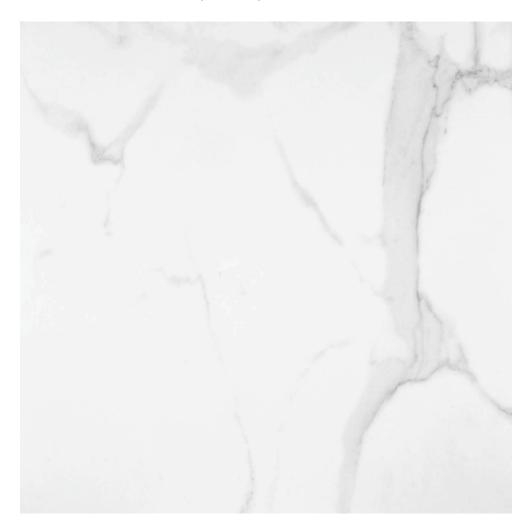

## PRODUCT STATUARIO VENEZIA HONED 24X24

Tile | 24"x24" | Glazed Porcelain

## **GRAPHIC VARIETY**