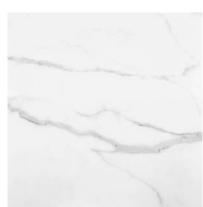

## PRODUCT STATUARIO VENEZIA HONED 24X24

Tile | 24"x24" | Glazed Porcelain





## **GRAPHIC VARIETY**















## **TECHNICAL DATA**

CODE: QULX-ST-3H

NAME: Statuario Venezia Honed 24X24

SIZE: 24"x24" SERIES: Luxury FINISH: Matt LOOK: Marble Look

FAMILY: Tile FROST RESISTANCE: Yes

PEI: 4

RECTIFIED: Yes STYLE: Contemporary

SUITABLE FOR: Indoor,Shower TYPOLOGY: Glazed Porcelain

TYPE OF PIECE: Field Tile USE: Floor and Wall



## **PACKING**

|         | BOX          |     |      | PALLET |       |      |    |
|---------|--------------|-----|------|--------|-------|------|----|
| Size    | Product type | pcs | sqft | lb     | boxes | sqft | lb |
| 24"x24" | Field Tile   | 4   | 15.5 |        | 32    | 496  |    |

**WARNING** The information contained in this packing list is for guidance only, the contents of the packing may vary. Please consult our sales representatives for an exact list