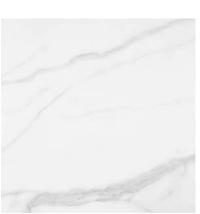

## PRODUCT STATUARIO VENEZIA HONED 24X24

Tile | 24"x24" | Glazed Porcelain





## **GRAPHIC VARIETY**















## **TECHNICAL DATA**

CODE: QULX-ST-3H

NAME: Statuario Venezia Honed 24X24

SIZE: 24"x24" SERIES: Luxury FINISH: Matt LOOK: Marble Look

FAMILY: Tile FROST RESISTANCE: Yes

PEI: 4

RECTIFIED: Yes STYLE: Contemporary

SUITABLE FOR: Indoor,Shower TYPOLOGY: Glazed Porcelain

TYPE OF PIECE: Field Tile USE: Floor and Wall



## **PACKING**

|         | BOX          |     |      | PALLET |       |      |    |
|---------|--------------|-----|------|--------|-------|------|----|
| Size    | Product type | pcs | sqft | lb     | boxes | sqft | lb |
| 24"x24" | Field Tile   | 4   | 15.5 |        | 32    | 496  |    |

**WARNING** The information contained in this packing list is for guidance only, the contents of the packing may vary. Please consult our sales representatives for an exact list.