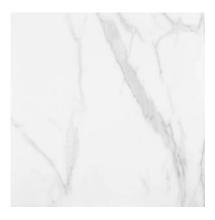

## PRODUCT STATUARIO VENEZIA HONED 24X24

Tile | 24"x24" | Glazed Porcelain





## **GRAPHIC VARIETY**















## **TECHNICAL DATA**

CODE: QULX-ST-3H

NAME: Statuario Venezia Honed 24X24

SIZE: 24"x24" SERIES: Luxury FINISH: Matt LOOK: Marble Look

FAMILY: Tile FROST RESISTANCE: Yes

PEI: 4

RECTIFIED: Yes STYLE: Contemporary

SUITABLE FOR: Indoor,Shower TYPOLOGY: Glazed Porcelain

TYPE OF PIECE: Field Tile USE: Floor and Wall



## **PACKING**

|         | BOX          |     |      | PALLET |       |      |    |
|---------|--------------|-----|------|--------|-------|------|----|
| Size    | Product type | pcs | sqft | lb     | boxes | sqft | lb |
| 24"x24" | Field Tile   | 4   | 15.5 |        | 32    | 496  |    |

**WARNING** The information contained in this packing list is for guidance only, the contents of the packing may vary. Please consult our sales representatives for an exact li