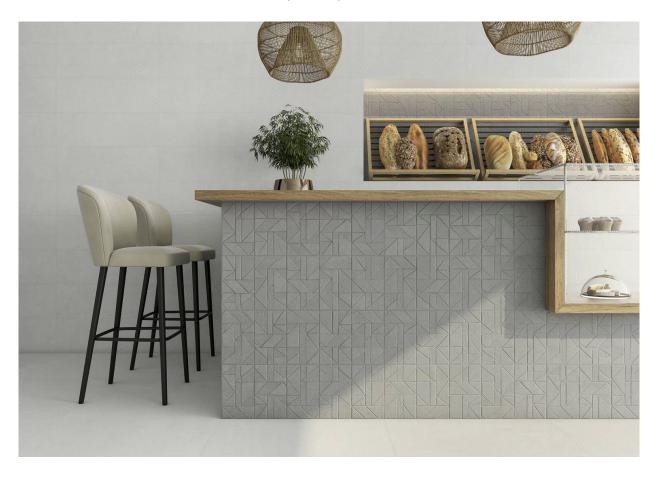

# PRODUCT ASHLAND 6X24 CREAM

Tile | 6"x24" | Porcelain





## **GRAPHIC VARIETY**









## **DETAILS**





## **ROOM SCENES**







#### **TECHNICAL DATA**

CODE: QUAS-CR-2

NAME: Ashland 6X24 Cream

SIZE: 6"x24" SERIES: Ashland FINISH: Matt LOOK: Concrete FAMILY: Tile

FROST RESISTANCE: Yes

PEI: 4

RECTIFIED: Yes SHADE VARIATION: V2 STYLE: Contemporary

SUITABLE FOR: Indoor|Shower|Outdoor

TYPOLOGY: Porcelain
TYPE OF PIECE: Field Tile
USE: Floor and Wall



#### **PACKING**

|        |              | BOX |      |    | PALLET |        |    |
|--------|--------------|-----|------|----|--------|--------|----|
| Size   | Product type | pcs | sqft | lb | boxes  | sqft   | lb |
| 6"x24" | Field Tile   | 4   | 3.88 |    | 128    | 496.64 |    |

**WARNING** The information contained in this packing list is for guidance only, the contents of th