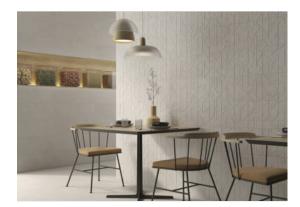

# PRODUCT ASHLAND 6X24 CREAM

Tile | 6"x24" | Porcelain





## **GRAPHIC VARIETY**









## **DETAILS**





## **ROOM SCENES**







#### **TECHNICAL DATA**

CODE: QUAS-CR-2

NAME: Ashland 6X24 Cream

SIZE: 6"x24" SERIES: Ashland FINISH: Matt LOOK: Concrete FAMILY: Tile

FROST RESISTANCE: Yes

PEI: 4

RECTIFIED: Yes SHADE VARIATION: V2 STYLE: Contemporary

SUITABLE FOR: Indoor|Shower|Outdoor

TYPOLOGY: Porcelain
TYPE OF PIECE: Field Tile
USE: Floor and Wall



#### **PACKING**

|        |              | BOX |      |    | PALLET |        |    |
|--------|--------------|-----|------|----|--------|--------|----|
| Size   | Product type | pcs | sqft | lb | boxes  | sqft   | lb |
| 6"x24" | Field Tile   | 4   | 3.88 |    | 128    | 496.64 |    |

**WARNING** The information contained in this packing list is for guidance only, the contents of the packing may vary. Please consult our sales representatives for an exact li