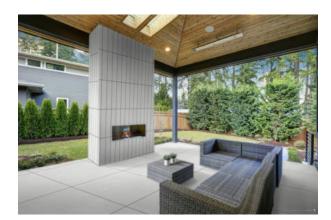

# PRODUCT ASHLAND 6X24 CREAM

Tile | 6"x24" | Porcelain





## **GRAPHIC VARIETY**









## **DETAILS**





## **ROOM SCENES**







#### **TECHNICAL DATA**

CODE: QUAS-CR-2

NAME: Ashland 6X24 Cream

SIZE: 6"x24" SERIES: Ashland FINISH: Matt LOOK: Concrete FAMILY: Tile

FROST RESISTANCE: Yes

PEI: 4

RECTIFIED: Yes SHADE VARIATION: V2 STYLE: Contemporary

SUITABLE FOR: Indoor|Shower|Outdoor

TYPOLOGY: Porcelain
TYPE OF PIECE: Field Tile
USE: Floor and Wall



#### **PACKING**

|        |              | BOX |      |    | PALLET |        |    |
|--------|--------------|-----|------|----|--------|--------|----|
| Size   | Product type | pcs | sqft | lb | boxes  | sqft   | lb |
| 6"x24" | Field Tile   | 4   | 3.88 |    | 128    | 496.64 |    |

**WARNING** The information contained in this packing list is for guidance only, the contents of the packing may vary. Please consult our sales represe