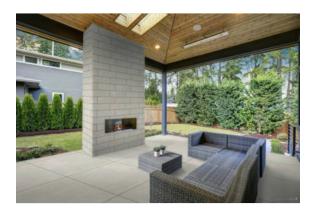

# PRODUCT ASHLAND 6X24 CREAM

Tile | 6"x24" | Porcelain





## **GRAPHIC VARIETY**









## **DETAILS**





## **ROOM SCENES**







#### **TECHNICAL DATA**

CODE: QUAS-CR-2

NAME: Ashland 6X24 Cream

SIZE: 6"x24" SERIES: Ashland FINISH: Matt LOOK: Concrete FAMILY: Tile

FROST RESISTANCE: Yes

PEI: 4

RECTIFIED: Yes SHADE VARIATION: V2 STYLE: Contemporary

SUITABLE FOR: Indoor|Shower|Outdoor

TYPOLOGY: Porcelain
TYPE OF PIECE: Field Tile
USE: Floor and Wall



#### **PACKING**

|        |              | BOX |      |    | PALLET |        |    |
|--------|--------------|-----|------|----|--------|--------|----|
| Size   | Product type | pcs | sqft | lb | boxes  | sqft   | lb |
| 6"x24" | Field Tile   | 4   | 3.88 |    | 128    | 496.64 |    |

**WARNING** The information contained in this packing list is for guidance only, the contents of the packing may vary. Please consult our sales representatives for an exact list