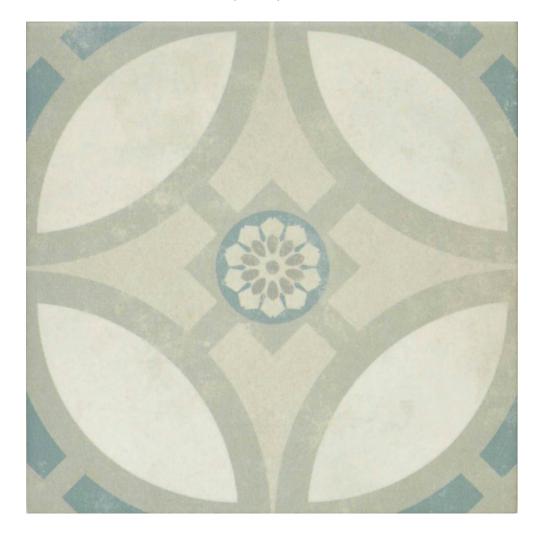

# PRODUCT 9X9 LUXOR

Tile | 9"x9" | Porcelain





## **GRAPHIC VARIETY**







## **ROOM SCENES**





#### **TECHNICAL DATA**

CODE: QUTA-LU-1 NAME: 9X9 Luxor SIZE: 9"x9" SERIES: Tapestry FINISH: Matt

LOOK: Patterned Tiles

CHEMICAL RESISTANCE: Not Affected

FAMILY: Tile

FROST RESISTANCE: Yes

PEI: 4

STAIN RESISTANCE: Not Affected

STYLE: Vintage

SUITABLE FOR: Indoor|Outdoor|Pool|Shower

TYPOLOGY: Porcelain
TYPE OF PIECE: Field Tile
USE: Floor and Wall



#### **PACKING**

|       |              | BOX |       |    | PALLET |        |    |
|-------|--------------|-----|-------|----|--------|--------|----|
| Size  | Product type | pcs | sqft  | lb | boxes  | sqft   | lb |
| 9"x9" | Field Tile   | 20  | 10.76 |    | 64     | 688.64 |    |

**WARNING** The information contained in this packing list is for guidance only, the contents