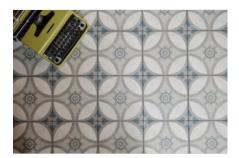

# PRODUCT 9X9 LUXOR

Tile | 9"x9" | Porcelain





## **GRAPHIC VARIETY**







## **ROOM SCENES**





#### **TECHNICAL DATA**

CODE: QUTA-LU-1 NAME: 9X9 Luxor SIZE: 9"x9" SERIES: Tapestry FINISH: Matt

LOOK: Patterned Tiles

CHEMICAL RESISTANCE: Not Affected

FAMILY: Tile

FROST RESISTANCE: Yes

PEI: 4

STAIN RESISTANCE: Not Affected

STYLE: Vintage

SUITABLE FOR: Indoor|Outdoor|Pool|Shower

TYPOLOGY: Porcelain
TYPE OF PIECE: Field Tile
USE: Floor and Wall



#### **PACKING**

|       |              | BOX |       |    | PALLET |        |    |
|-------|--------------|-----|-------|----|--------|--------|----|
| Size  | Product type | pcs | sqft  | lb | boxes  | sqft   | lb |
| 9"x9" | Field Tile   | 20  | 10.76 |    | 64     | 688.64 |    |

**WARNING** The information contained in this packing list is for guidance only, the contents of the packing may vary. Please consult our sales rep