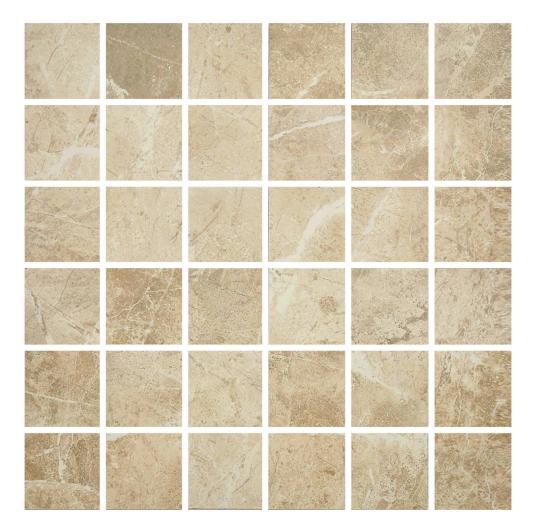

# PRODUCT 2X2 SAND MOSAIC

## **GRAPHIC VARIETY**

| NR SACK |  |
|---------|--|

Results shown represent a rough approximation. This document does not constitute a contractual relationship. To place orders or check product availability, please contact the company.

### **TECHNICAL DATA**

CODE: AC63-509 NAME: 2X2 Sand Mosaic SIZE: 12"x12" SERIES: Regency FINISH: Matt LOOK: Marble Look FAMILY: Tile FROST RESISTANCE: Yes MOSAIC TYPE: 2"x2" STYLE: Classic SUITABLE FOR: Backsplash,Indoor,Shower TYPOLOGY: Glazed Porcelain TYPE OF PIECE: Mosaic USE: Floor and Wall