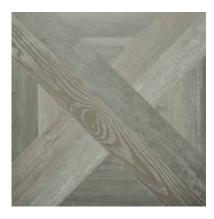

# PRODUCT MADISON SMOKE 24X24

Tile | 24"x24" | Porcelain





## **GRAPHIC VARIETY**

















## **ROOM SCENES**







#### **TECHNICAL DATA**

CODE: QUHL-MA-3

NAME: Madison Smoke 24X24

SIZE: 24"x24" SERIES: Highland FINISH: Matt LOOK: Wood Look FAMILY: Tile

PEI: 4 RECTIFIED: Yes STYLE: Traditional SUITABLE FOR: Indoor TYPOLOGY: Porcelain TYPE OF PIECE: Field Tile USE: Floor and Wall



#### **PACKING**

|         |              | BOX |      |      | PALLET |      |      |
|---------|--------------|-----|------|------|--------|------|------|
| Size    | Product type | pcs | sqft | lb   | boxes  | sqft | lb   |
| 24"x24" | Field Tile   | 3   | 12   | 51.6 | 36     | 432  | 1858 |

**WARNING** The information contained in this packing list is for guidance only, the contents of the packing may vary. Please consult our sales representatives for an exact list.