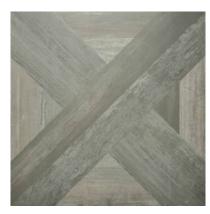

# PRODUCT MADISON SMOKE 24X24

Tile | 24"x24" | Porcelain





## **GRAPHIC VARIETY**

















## **ROOM SCENES**







#### **TECHNICAL DATA**

CODE: QUHL-MA-3

NAME: Madison Smoke 24X24

SIZE: 24"x24" SERIES: Highland FINISH: Matt LOOK: Wood Look FAMILY: Tile

PEI: 4 RECTIFIED: Yes STYLE: Traditional SUITABLE FOR: Indoor TYPOLOGY: Porcelain TYPE OF PIECE: Field Tile USE: Floor and Wall



#### **PACKING**

|         |              | BOX |      |      | PALLET |      |      |
|---------|--------------|-----|------|------|--------|------|------|
| Size    | Product type | pcs | sqft | lb   | boxes  | sqft | lb   |
| 24"x24" | Field Tile   | 3   | 12   | 51.6 | 36     | 432  | 1858 |

**WARNING** The information contained in this packing list is for guidance only, the contents of the packing may vary. Please consult our sales representatives for an exact list.