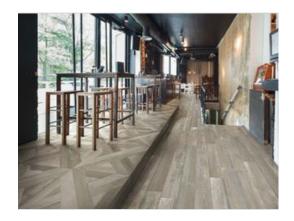

# PRODUCT MADISON SMOKE 24X24

Tile | 24"x24" | Porcelain





## **GRAPHIC VARIETY**

















## **ROOM SCENES**







#### **TECHNICAL DATA**

CODE: QUHL-MA-3

NAME: Madison Smoke 24X24

SIZE: 24"x24" SERIES: Highland FINISH: Matt LOOK: Wood Look FAMILY: Tile

PEI: 4 RECTIFIED: Yes STYLE: Traditional SUITABLE FOR: Indoor TYPOLOGY: Porcelain TYPE OF PIECE: Field Tile USE: Floor and Wall



#### **PACKING**

|         |              | BOX |      |      | PALLET |      |      |
|---------|--------------|-----|------|------|--------|------|------|
| Size    | Product type | pcs | sqft | lb   | boxes  | sqft | lb   |
| 24"x24" | Field Tile   | 3   | 12   | 51.6 | 36     | 432  | 1858 |

**WARNING** The information contained in this packing list is for guidance only, the contents of the packing may vary. Please consult our sales representatives for an exact list.