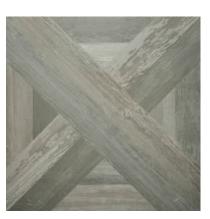

# PRODUCT MADISON SMOKE 24X24

Tile | 24"x24" | Porcelain





## **GRAPHIC VARIETY**

















## **ROOM SCENES**







#### **TECHNICAL DATA**

CODE: QUHL-MA-3

NAME: Madison Smoke 24X24

SIZE: 24"x24" SERIES: Highland FINISH: Matt LOOK: Wood Look FAMILY: Tile

PEI: 4 RECTIFIED: Yes STYLE: Traditional SUITABLE FOR: Indoor TYPOLOGY: Porcelain TYPE OF PIECE: Field Tile USE: Floor and Wall



#### **PACKING**

|         |              | BOX |      |      | PALLET |      |      |
|---------|--------------|-----|------|------|--------|------|------|
| Size    | Product type | pcs | sqft | lb   | boxes  | sqft | lb   |
| 24"x24" | Field Tile   | 3   | 12   | 51.6 | 36     | 432  | 1858 |

**WARNING** The information contained in this packing list is for guidance only, the contents of the packing may vary. Please consult our sales representatives for an exact list.