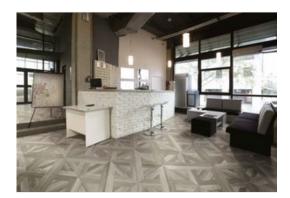

# PRODUCT MADISON SMOKE 24X24

Tile | 24"x24" | Porcelain





## **GRAPHIC VARIETY**

















## **ROOM SCENES**







#### **TECHNICAL DATA**

CODE: QUHL-MA-3

NAME: Madison Smoke 24X24

SIZE: 24"x24" SERIES: Highland FINISH: Matt LOOK: Wood Look FAMILY: Tile

PEI: 4 RECTIFIED: Yes STYLE: Traditional SUITABLE FOR: Indoor TYPOLOGY: Porcelain TYPE OF PIECE: Field Tile USE: Floor and Wall



#### **PACKING**

|         |              | BOX |      |      | PALLET |      |      |
|---------|--------------|-----|------|------|--------|------|------|
| Size    | Product type | pcs | sqft | lb   | boxes  | sqft | lb   |
| 24"x24" | Field Tile   | 3   | 12   | 51.6 | 36     | 432  | 1858 |

**WARNING** The information contained in this packing list is for guidance only, the contents of the packing may vary. Please consult our sales representatives for an exact list.