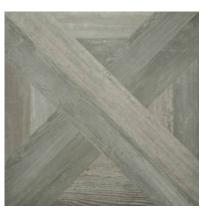

# PRODUCT MADISON SMOKE 24X24

Tile | 24"x24" | Porcelain





## **GRAPHIC VARIETY**

















## **ROOM SCENES**







#### **TECHNICAL DATA**

CODE: QUHL-MA-3

NAME: Madison Smoke 24X24

SIZE: 24"x24" SERIES: Highland FINISH: Matt LOOK: Wood Look FAMILY: Tile

PEI: 4 RECTIFIED: Yes STYLE: Traditional SUITABLE FOR: Indoor TYPOLOGY: Porcelain TYPE OF PIECE: Field Tile USE: Floor and Wall



#### **PACKING**

|         |              | BOX |      |      | PALLET |      |      |
|---------|--------------|-----|------|------|--------|------|------|
| Size    | Product type | pcs | sqft | lb   | boxes  | sqft | lb   |
| 24"x24" | Field Tile   | 3   | 12   | 51.6 | 36     | 432  | 1858 |

**WARNING** The information contained in this packing list is for guidance only, the contents of the packing may vary. Please consult our sales representatives for an exact list.