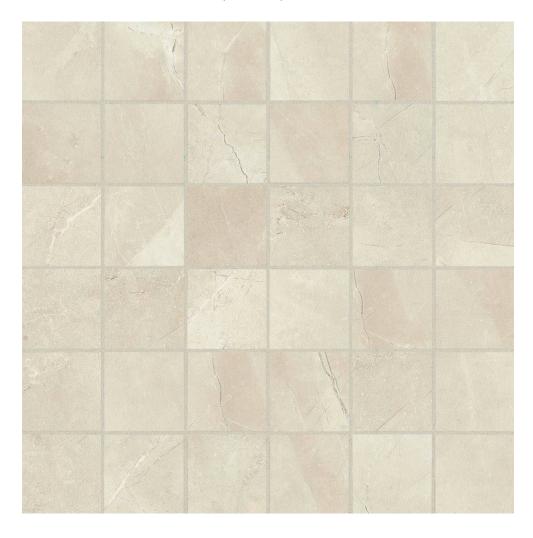

## PRODUCT 2X2 PULPIS IVORY MOSAIC

Tile | 12"x12" | Porcelain

## **TECHNICAL DATA**

CODE: AC63-369

NAME: 2X2 Pulpis Ivory Mosaic

SIZE: 12"x12" SERIES: Classic FINISH: Matt LOOK: Marble Look FAMILY: Tile

FROST RESISTANCE: Yes MOSAIC TYPE: 2"x2" STYLE: Contemporary

SUITABLE FOR: Backsplash,Indoor,Shower

TYPOLOGY: Porcelain TYPE OF PIECE: Mosaic USE: Floor and Wall

**NOTES:** Number Of Rows Per Sheet = 6