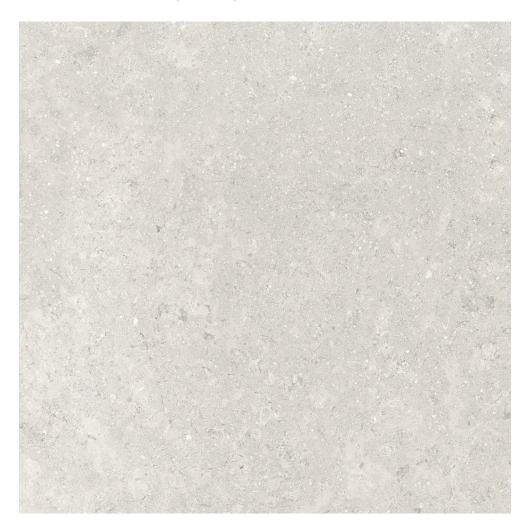

## PRODUCT DENVER 13X13F DESERT MATTE

Tile | 13"x13" | Pressed Glazed Porcelain

## **TECHNICAL DATA**

CODE: QUDE-DE-1

NAME: Denver 13X13F Desert Matte

SIZE: 13"x13" SERIES: Denver FINISH: Matte LOOK: Stone Look

BREAKING STRENGHT: >350 - >1600 CHEMICAL RESISTANCE: CLASS A

DCOF: MATTE ≥0.65 STATUS: Coming Soon

FAMILY: Tile

FROST RESISTANCE: Yes

PEI: 4

R VALUE: MATTE R10 SHADE VARIATION: V3

STAIN RESISTANCE: CLASS A & 5

STYLE: Contemporary

SUITABLE FOR: Indoor, Outdoor, Pool, Backsplash, Shower

TYPOLOGY: Pressed Glazed Porcelain