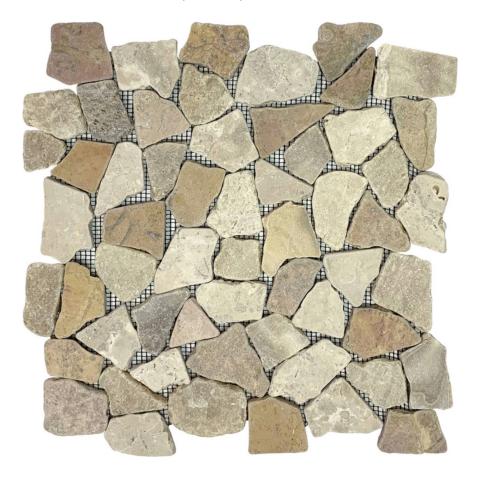

## PRODUCT ONYX WHITE/RED OPUS INTERLOCKING MOSAIC

Tile | 12"x12" | Natural Stone

## **TECHNICAL DATA**

CODE: RVCHAWM009

NAME: Onyx White/Red Opus Interlocking Mosaic

SIZE: 12"x12"

SERIES: Chelsea Collection LOOK: Multi-Look Mosaics

FAMILY: Tile

SUITABLE FOR: Backsplash,Indoor,Outdoor,Shower,Pool

TYPOLOGY: Natural Stone TYPE OF PIECE: Mosaic USE: Floor and Wall