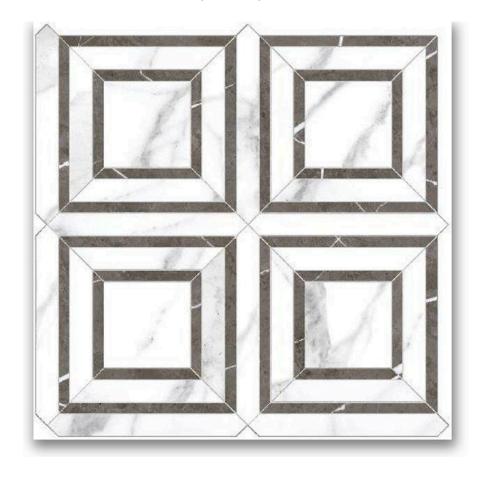

## PRODUCT POLISHED LOVE PIAZZA MOSAIC

Tile | 12"x12" | Porcelain

## **TECHNICAL DATA**

CODE: QUAD-LO-M4PN

NAME: Polished Love Piazza Mosaic

SIZE: 12"x12" SERIES: Ardor FINISH: Polish LOOK: Marble Look FAMILY: Tile

FROST RESISTANCE: Yes MOSAIC TYPE: Mesh-Mounted

RECTIFIED: Yes STYLE: Contemporary

SUITABLE FOR: Backsplash|Indoor

TYPOLOGY: Porcelain TYPE OF PIECE: Mosaic USE: Floor and Wall