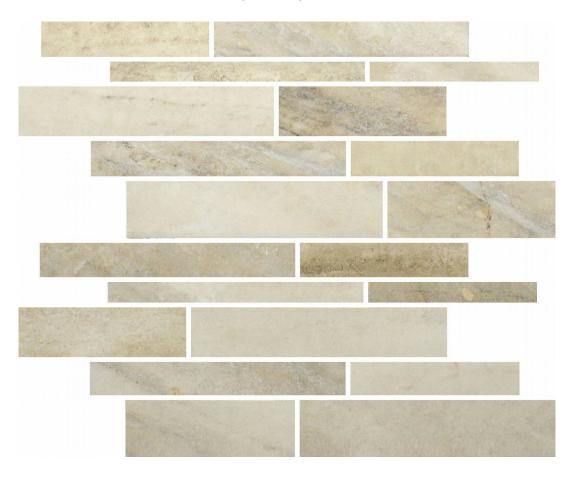

## PRODUCT SAND RANDOM MOSAIC

Tile | 12"x15" | Porcelain

## **TECHNICAL DATA**

CODE: AC69-201

NAME: Sand Random Mosaic

SIZE: 12"x15" SERIES: Evolution FINISH: Matt LOOK: Marble Look FAMILY: Tile

FROST RESISTANCE: Yes MOSAIC TYPE: Mesh-Mounted

PEI: 4

STYLE: Contemporary

SUITABLE FOR: Indoor, Shower

TYPOLOGY: Porcelain TYPE OF PIECE: Mosaic USE: Floor and Wall

NOTES: Number Of Rows Per Sheet = 10