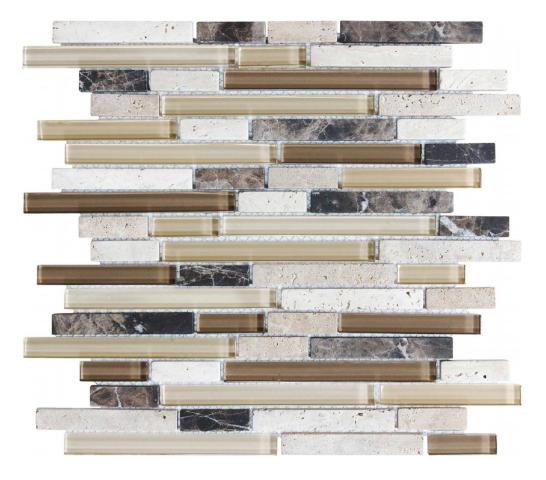

## PRODUCT LINEAR CAPPUCCINO MOSAIC

Tile | 12"x14" | Mixed Materials

## **TECHNICAL DATA**

CODE: AC35-010 NAME: Linear Cappuccino Mosaic SIZE: 12"x14" SERIES: Bliss FINISH: Matt LOOK: Multi-Look Mosaics FAMILY: Tile SUITABLE FOR: Backsplash,Indoor TYPOLOGY: Mixed Materials TYPE OF PIECE: Mosaic USE: Wall only NOTES: Number Of Rows Per Sheet = 18