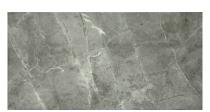

## PRODUCT 10X20 CARBON

Tile | 10"x20" | Glazed Porcelain

## **GRAPHIC VARIETY**

## **TECHNICAL DATA**

CODE: AC65-021 NAME: 10X20 Carbon

SIZE: 10"x20" SERIES: Regency FINISH: Gloss LOOK: Marble Look FAMILY: Tile STYLE: Classic

SUITABLE FOR: Indoor|Shower TYPOLOGY: Glazed Porcelain TYPE OF PIECE: Field Tile USE: Floor and Wall