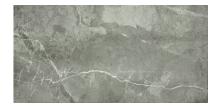

## PRODUCT 10X20 CARBON

Tile | 10"x20" | Glazed Porcelain

## **GRAPHIC VARIETY**

## **TECHNICAL DATA**

CODE: AC65-021 NAME: 10X20 Carbon

SIZE: 10"x20" SERIES: Regency FINISH: Gloss LOOK: Marble Look FAMILY: Tile STYLE: Classic

SUITABLE FOR: Indoor|Shower TYPOLOGY: Glazed Porcelain TYPE OF PIECE: Field Tile USE: Floor and Wall