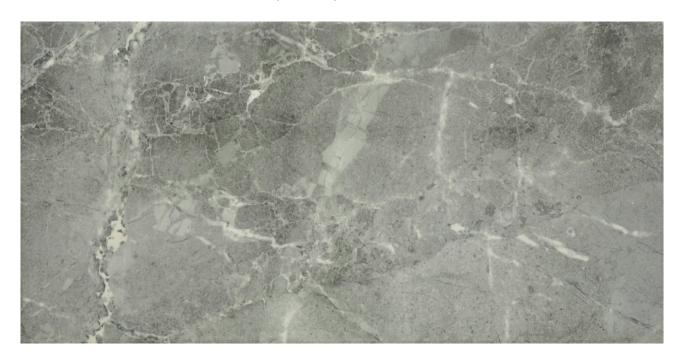

## PRODUCT 10X20 CARBON

Tile | 10"x20" | Glazed Porcelain

## **TECHNICAL DATA**

CODE: AC65-021 NAME: 10X20 Carbon

SIZE: 10"x20" SERIES: Regency FINISH: Gloss LOOK: Marble Look FAMILY: Tile STYLE: Classic

SUITABLE FOR: Indoor|Shower TYPOLOGY: Glazed Porcelain TYPE OF PIECE: Field Tile USE: Floor and Wall