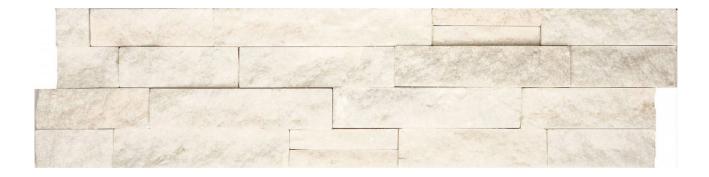

## PRODUCT 6X24 GLACIER CORNER

Tile | 6"x24" | Natural Stone

## **TECHNICAL DATA**

CODE: ACNS307

NAME: 6X24 Glacier Corner

SIZE: 6"x24"

SERIES: Ledgerstone

FINISH: Matt LOOK: Stone Look FAMILY: Tile

FROST RESISTANCE: Yes STYLE: Traditional

SUITABLE FOR: Indoor|Backsplash|Outdoor

TYPOLOGY: Natural Stone TYPE OF PIECE: Field Tile

USE: Wall only

NOTES: \*\*This Tile Has Beautiful Iridescent Qualities That Often Do Not Translate Properly In Photos. Please Ask

Your Sales Representative For A Sample To Experience The True Beauty Of This Tile.\*\*