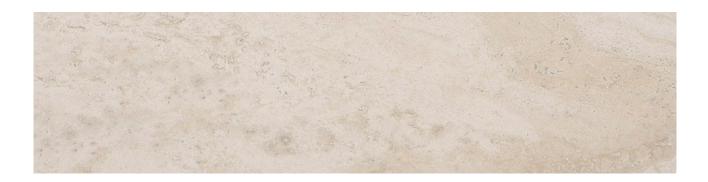

## PRODUCT 3X12 ESSENCE BEIGE BULLNOSE

Tile | 3"x12" | Porcelain

## **TECHNICAL DATA**

CODE: QUTL-ES-SB NAME: 3X12 Essence Beige Bullnose SIZE: 3"x12" SERIES: Timeless FINISH: Matt LOOK: Marble Look FAMILY: Tile FROST RESISTANCE: Yes STYLE: Contemporary SUITABLE FOR: Indoor TYPOLOGY: Porcelain TYPE OF PIECE: Bullnose USE: Floor and Wall