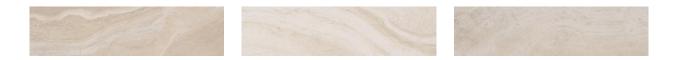

## PRODUCT 3X12 ESSENCE BEIGE BULLNOSE

Tile | 3"x12" | Porcelain





## **GRAPHIC VARIETY**





## **TECHNICAL DATA**

CODE: QUTL-ES-SB NAME: 3X12 Essence Beige Bullnose SIZE: 3"x12" SERIES: Timeless FINISH: Matt LOOK: Marble Look FAMILY: Tile FROST RESISTANCE: Yes STYLE: Contemporary SUITABLE FOR: Indoor TYPOLOGY: Porcelain TYPE OF PIECE: Bullnose USE: Floor and Wall



## PACKING

|        |              | BOX |      |    | PALLET |      |    |
|--------|--------------|-----|------|----|--------|------|----|
| Size   | Product type | pcs | sqft | lb | boxes  | sqft | lb |
| 3"x12" |              |     |      |    |        |      |    |

**WARNING** The information contained in this packing list is for guidance only, the contents of the packing may vary. Please consult our sales representatives for an exact list.