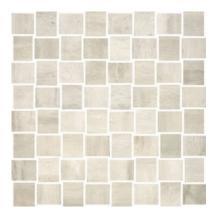

## PRODUCT ORION BIANCO 12X12 MOSAIC

Tile | 12"x12" | Porcelain

## **TECHNICAL DATA**

CODE: QUIN-OR-M NAME: Orion Bianco 12X12 Mosaic SIZE: 12"x12" SERIES: Infinity FINISH: Matt LOOK: Stone Look FAMILY: Tile FROST RESISTANCE: Yes MOSAIC TYPE: Mesh-Mounted STYLE: Contemporary SUITABLE FOR: Indoor TYPOLOGY: Porcelain TYPE OF PIECE: Mosaic USE: Floor and Wall