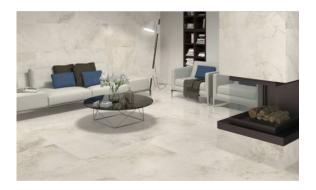

# PRODUCT RIALTO IVORY

12"x24" | Matte | Porcelain





## **ROOM SCENES**









### **TECHNICAL DATA**

NAME: Rialto Ivory CODE: 15722851 SIZE: 12"x24" FAMILY: Ceramics SERIES: Rialto FINISH: Matte LOOK: Stone TYPOLOGY: Porcelain COLORS: Ivory TYPE OF PIECE: Field Tile PEI RAITING: 5 SHADE VARIATION: V2



### PACKING

|         |              | BOX |      |    | PALLET |      |    |
|---------|--------------|-----|------|----|--------|------|----|
| Size    | Product type | pcs | sqft | lb | boxes  | sqft | lb |
| 12"x24" | Field Tile   | 8   | 16   |    |        | 960  |    |

#### SALES UNIT sqft

**WARNING** The information contained in this packing list is for guidance only, the contents of the packing may vary. Please consult our sales representatives for an exact list.