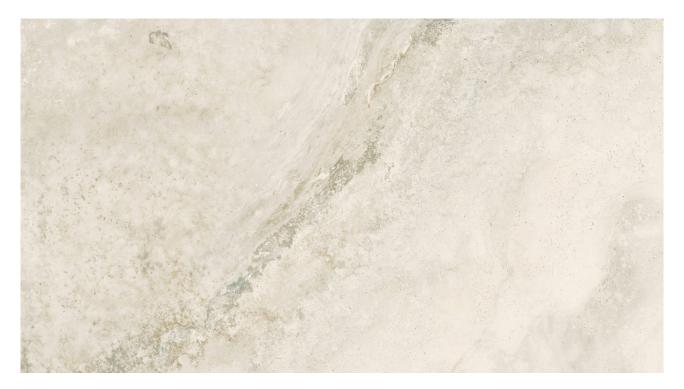

# PRODUCT RIALTO IVORY

12"x24" | Matte | Porcelain

### **TECHNICAL DATA**

NAME: Rialto Ivory CODE: 15722851 SIZE: 12"x24" FAMILY: Ceramics SERIES: Rialto FINISH: Matte LOOK: Stone TYPOLOGY: Porcelain COLORS: Ivory TYPE OF PIECE: Field Tile PEI RAITING: 5 SHADE VARIATION: V2