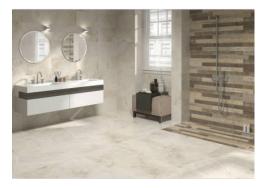

# PRODUCT RIALTO IVORY

12"x24" | Matte | Porcelain





## **ROOM SCENES**









### **TECHNICAL DATA**

NAME: Rialto Ivory CODE: 15722851 SIZE: 12"x24" FAMILY: Ceramics SERIES: Rialto FINISH: Matte LOOK: Stone TYPOLOGY: Porcelain COLORS: Ivory TYPE OF PIECE: Field Tile PEI RAITING: 5 SHADE VARIATION: V2



### PACKING

|         |              | BOX |      |    | PALLET |      |    |
|---------|--------------|-----|------|----|--------|------|----|
| Size    | Product type | pcs | sqft | lb | boxes  | sqft | lb |
| 12"x24" | Field Tile   | 8   | 16   |    |        | 960  |    |

#### SALES UNIT sqft

**WARNING** The information contained in this packing list is for guidance only, the contents of the packing may vary. Please consult our sales representatives for an exact list.