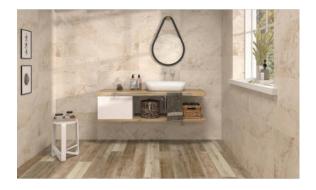

# PRODUCT RIALTO IVORY

12"x24" | Matte | Porcelain





## **ROOM SCENES**









### **TECHNICAL DATA**

NAME: Rialto Ivory CODE: 15722851 SIZE: 12"x24" FAMILY: Ceramics SERIES: Rialto FINISH: Matte LOOK: Stone TYPOLOGY: Porcelain COLORS: Ivory TYPE OF PIECE: Field Tile PEI RAITING: 5 SHADE VARIATION: V2



### PACKING

|         |              | BOX |      |    | PALLET |      |    |
|---------|--------------|-----|------|----|--------|------|----|
| Size    | Product type | pcs | sqft | lb | boxes  | sqft | lb |
| 12"x24" | Field Tile   | 8   | 16   |    |        | 960  |    |

#### SALES UNIT sqft

**WARNING** The information contained in this packing list is for guidance only, the contents of the packing may vary. Please consult our sales representatives for an exact list.