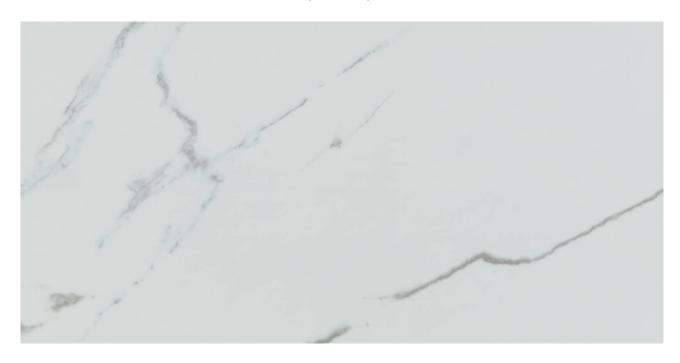

## PRODUCT GRAYISH POLISHED

12"x24" | Polished | Porcelain

## **TECHNICAL DATA**

NAME: Grayish Polished

CODE: 15722761 SIZE: 12"x24" FAMILY: Ceramics SERIES: Grayish FINISH: Polished LOOK: Marble

TYPOLOGY: Porcelain COLORS: White

TYPE OF PIECE: Field Tile

PEI RAITING: 4 RECTIFIED: Yes