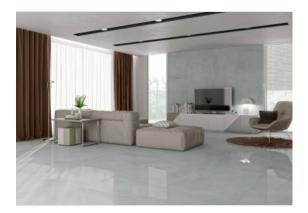

# PRODUCT ELDER GRIS

24"x24" | Polished | Porcelain





# **GRAPHIC VARIETY**





## **ROOM SCENES**







### **TECHNICAL DATA**

NAME: Elder Gris CODE: 12588367 SIZE: 24"x24" FAMILY: Ceramics SERIES: Elder FINISH: Polished LOOK: Cement TYPOLOGY: Porcelain COLORS: Grey TYPE OF PIECE: Field Tile PEI RAITING: 4 RECTIFIED: Yes SHADE VARIATION: V3



### PACKING

|         |              | BOX |      |    | PALLET |      |    |
|---------|--------------|-----|------|----|--------|------|----|
| Size    | Product type | pcs | sqft | lb | boxes  | sqft | lb |
| 24"x24" | Field Tile   | 4   | 16   |    |        | 480  |    |

#### SALES UNIT sqft

**WARNING** The information contained in this packing list is for guidance only, the contents of the packing may vary. Please consult our sales representatives for an exact list.