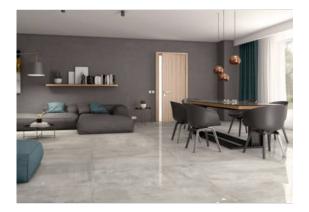

# PRODUCT ELDER GRIS

24"x24" | Polished | Porcelain





# **GRAPHIC VARIETY**





## **ROOM SCENES**







### **TECHNICAL DATA**

NAME: Elder Gris CODE: 12588367 SIZE: 24"x24" FAMILY: Ceramics SERIES: Elder FINISH: Polished LOOK: Cement TYPOLOGY: Porcelain COLORS: Grey TYPE OF PIECE: Field Tile PEI RAITING: 4 RECTIFIED: Yes SHADE VARIATION: V3



### PACKING

|         |              | BOX |      |    | PALLET |      |    |
|---------|--------------|-----|------|----|--------|------|----|
| Size    | Product type | pcs | sqft | lb | boxes  | sqft | lb |
| 24"x24" | Field Tile   | 4   | 16   |    |        | 480  |    |

#### SALES UNIT sqft

**WARNING** The information contained in this packing list is for guidance only, the contents of the packing may vary. Please consult our sales representatives for an exact list.