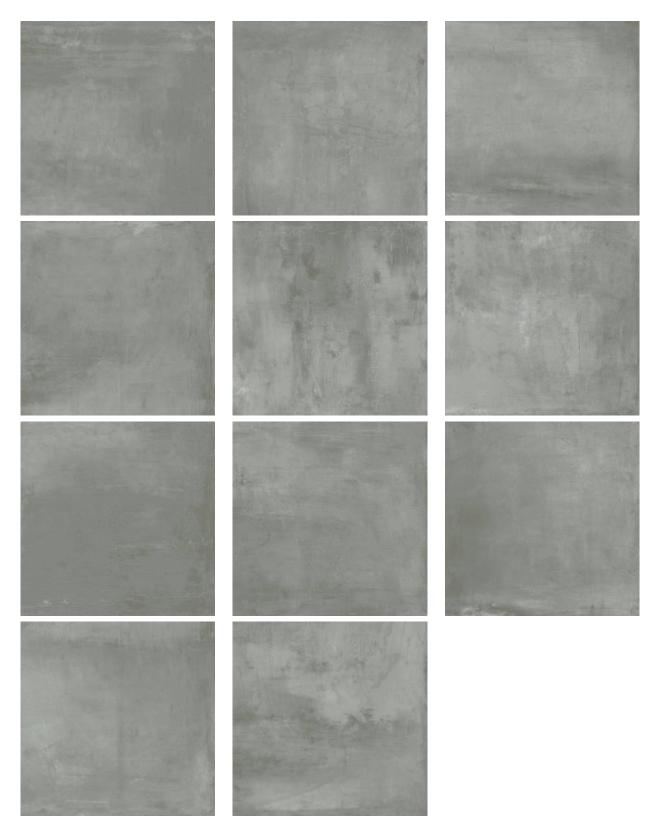

# PRODUCT ELDER GRIS

24"x24" | Polished | Porcelain





# **GRAPHIC VARIETY**





## **ROOM SCENES**







### **TECHNICAL DATA**

NAME: Elder Gris CODE: 12588367 SIZE: 24"x24" FAMILY: Ceramics SERIES: Elder FINISH: Polished LOOK: Cement TYPOLOGY: Porcelain COLORS: Grey TYPE OF PIECE: Field Tile PEI RAITING: 4 RECTIFIED: Yes SHADE VARIATION: V3



### PACKING

|         |              | BOX |      |    | PALLET |      |    |
|---------|--------------|-----|------|----|--------|------|----|
| Size    | Product type | pcs | sqft | lb | boxes  | sqft | lb |
| 24"x24" | Field Tile   | 4   | 16   |    |        | 480  |    |

#### SALES UNIT sqft

**WARNING** The information contained in this packing list is for guidance only, the contents of the packing may vary. Please consult our sales representatives for an exact list.