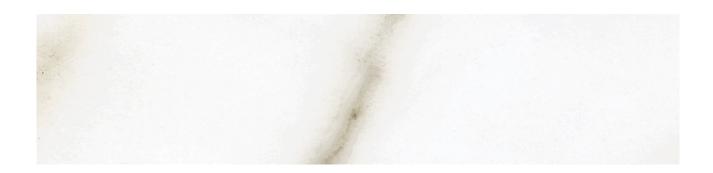

## PRODUCT FLOOR BULLNOSE GOLDEN WHITE POLISHED

2.8"x12" | Polished | Glazed Porcelain

## **TECHNICAL DATA**

NAME: Floor Bullnose Golden White Polished

CODE: 13129093 SIZE: 2.8"x12" FAMILY: Tile SERIES: Golden FINISH: Polished LOOK: Marble

TYPOLOGY: Glazed Porcelain

COLORS: White

TYPE OF PIECE: Bullnose