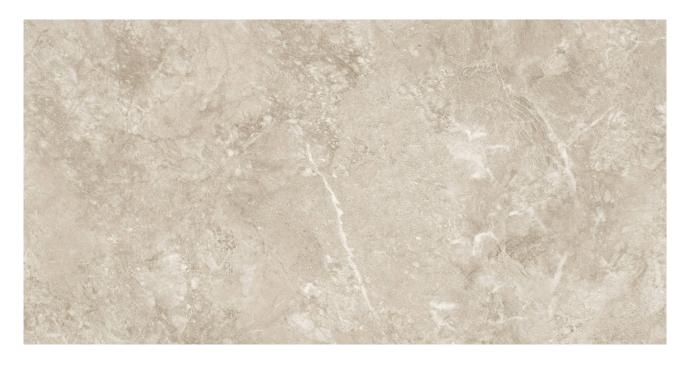

## PRODUCT MONTCLAIR NOCE

24"x48" | Matte | Porcelain

## **TECHNICAL DATA**

NAME: Montclair Noce CODE: 15723072 SIZE: 24"x48" FAMILY: Ceramics SERIES: Montclair FINISH: Matte

LOOK: Stone TYPOLOGY: Porcelain COLORS: Beige TYPE OF PIECE: Field Tile

PEI RAITING: 5 RECTIFIED: Yes

SHADE VARIATION: V2