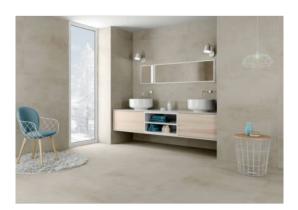

# PRODUCT ELDER TAUPE

12"x24" | Polished | Porcelain





## **ROOM SCENES**





#### **TECHNICAL DATA**

NAME: Elder Taupe CODE: 15696932 SIZE: 12"x24" FAMILY: Ceramics SERIES: Elder FINISH: Polished

LOOK: Cement TYPOLOGY: Porcelain COLORS: Beige TYPE OF PIECE: Field Tile

PEI RAITING: 4 RECTIFIED: Yes

SHADE VARIATION: V3



### **PACKING**

|         |              | BOX |      |    | PALLET |      |    |
|---------|--------------|-----|------|----|--------|------|----|
| Size    | Product type | pcs | sqft | lb | boxes  | sqft | lb |
| 12"x24" | Field Tile   | 6   | 12   |    |        | 576  |    |

#### **SALES UNIT** sqft

**WARNING** The information contained in this packing list is for guidance only, the contents of the packing may vary. Please consult our sales representatives for an exact list.