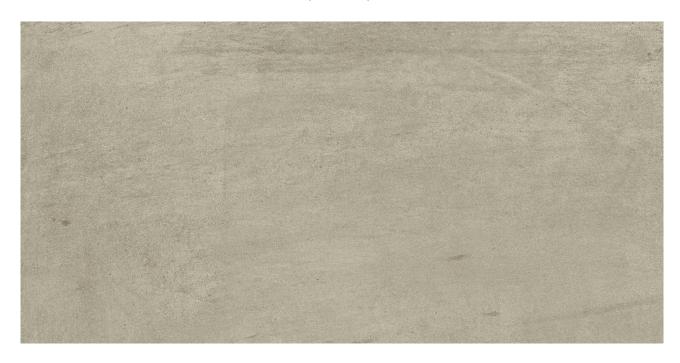

# PRODUCT ELDER TAUPE

12"x24" | Polished | Porcelain

#### **TECHNICAL DATA**

NAME: Elder Taupe CODE: 15696932 SIZE: 12"x24" FAMILY: Ceramics SERIES: Elder FINISH: Polished

LOOK: Cement TYPOLOGY: Porcelain COLORS: Beige TYPE OF PIECE: Field Tile

PEI RAITING: 4 RECTIFIED: Yes

SHADE VARIATION: V3