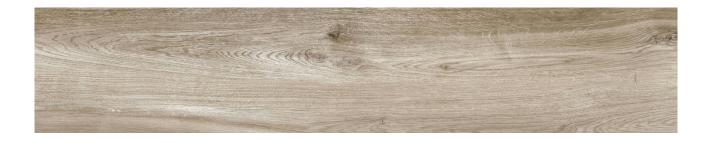

# PRODUCT BALTIMORE TAUPE

9"x48" | | Porcelain

### **TECHNICAL DATA**

NAME: Baltimore Taupe CODE: 15723040

SIZE: 9"x48"
FAMILY: Ceramics
SERIES: Baltimore
LOOK: Wood

TYPOLOGY: Porcelain COLORS: Brown

TYPE OF PIECE: Field Tile

PEI RAITING: 5

SHADE VARIATION: V3