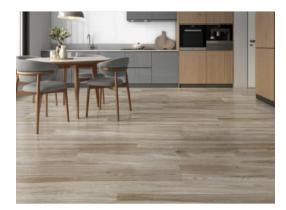

# PRODUCT BALTIMORE TAUPE

9"x48" | | Porcelain





## **ROOM SCENES**





### **TECHNICAL DATA**

NAME: Baltimore Taupe CODE: 15723040

SIZE: 9"x48"
FAMILY: Ceramics
SERIES: Baltimore
LOOK: Wood

TYPOLOGY: Porcelain COLORS: Brown

TYPE OF PIECE: Field Tile

PEI RAITING: 5

SHADE VARIATION: V3



### **PACKING**

|        |              | BOX |       |    | PALLET |       |    |
|--------|--------------|-----|-------|----|--------|-------|----|
| Size   | Product type | pcs | sqft  | lb | boxes  | sqft  | lb |
| 9"x48" | Field Tile   | 6   | 18.25 |    |        | 766.5 |    |

#### SALES UNIT piece

**WARNING** The information contained in this packing list is for guidance only, the contents of the packing may vary. Please consult our sales representatives for an exact list.