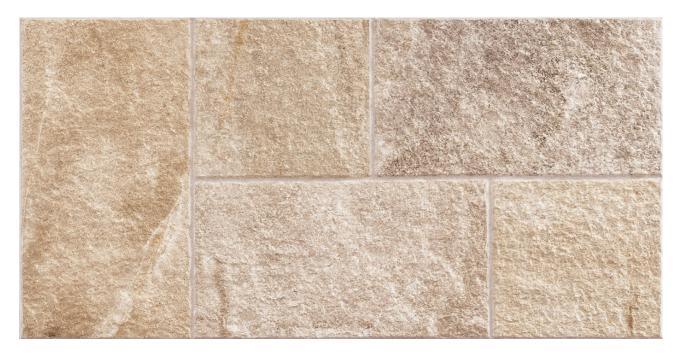

## PRODUCT QUARTZ ALMOND

12"x24" | | Porcelain

QUARTZ ALMOND

## **TECHNICAL DATA**

NAME: Quartz Almond CODE: 15722894 SIZE: 12"x24" FAMILY: Ceramics SERIES: Quartz LOOK: Stone TYPOLOGY: Porcelain COLORS: Brown TYPE OF PIECE: Field Tile PEI RAITING: 5 SHADE VARIATION: V3 SLIP RESISTANCE: Yes