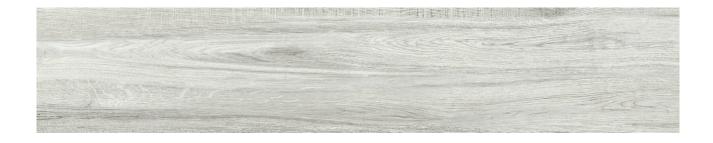

## PRODUCT BALTIMORE GRIS

9"x48" | | Porcelain

## **TECHNICAL DATA**

NAME: Baltimore Gris CODE: 15723020 SIZE: 9"x48"

FAMILY: Ceramics SERIES: Baltimore LOOK: Wood

TYPOLOGY: Porcelain COLORS: Grey

TYPE OF PIECE: Field Tile

PEI RAITING: 5

SHADE VARIATION: V3