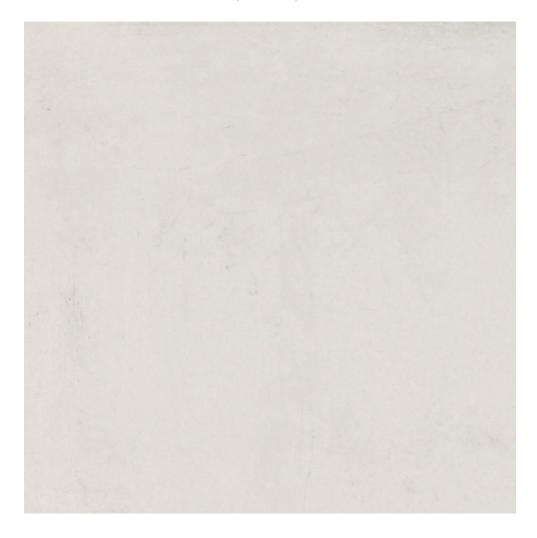

# PRODUCT ELDER PERLA

24"x24" | Polished | Porcelain

#### **TECHNICAL DATA**

NAME: Elder Perla CODE: 12588366 SIZE: 24"x24" FAMILY: Ceramics SERIES: Elder FINISH: Polished

LOOK: Cement TYPOLOGY: Porcelain COLORS: Grey TYPE OF PIECE: Field Tile

PEI RAITING: 4 RECTIFIED: Yes

SHADE VARIATION: V3