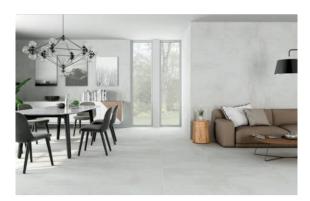

# PRODUCT ELDER PERLA

24"x24" | Polished | Porcelain





## **ROOM SCENES**





#### **TECHNICAL DATA**

NAME: Elder Perla CODE: 12588366 SIZE: 24"x24" FAMILY: Ceramics SERIES: Elder FINISH: Polished

LOOK: Cement TYPOLOGY: Porcelain COLORS: Grey TYPE OF PIECE: Field Tile

PEI RAITING: 4 RECTIFIED: Yes

SHADE VARIATION: V3



### **PACKING**

|         |              | BOX |      |    | PALLET |      |    |
|---------|--------------|-----|------|----|--------|------|----|
| Size    | Product type | pcs | sqft | lb | boxes  | sqft | lb |
| 24"x24" | Field Tile   | 4   | 16   |    |        | 480  |    |

#### **SALES UNIT** sqft

**WARNING** The information contained in this packing list is for guidance only, the contents of the packing may vary. Please consult our sales representatives for an exact list.