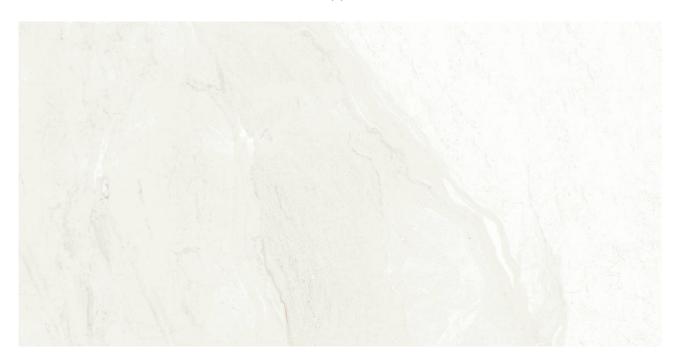

# PRODUCT NAXOS CREMA

12"x24" | | Porcelain

### **TECHNICAL DATA**

NAME: Naxos Crema CODE: 15722848 SIZE: 12"x24"

FAMILY: Ceramics SERIES: Naxos LOOK: Stone

TYPOLOGY: Porcelain COLORS: Beige

TYPE OF PIECE: Field Tile

PEI RAITING: 5

SHADE VARIATION: V2