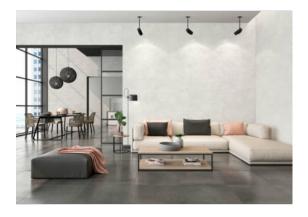

# PRODUCT KROMA BLANCO

12"x36" | Matte | Ceramic





## **ROOM SCENES**







# **TECHNICAL DATA**

NAME: Kroma Blanco CODE: 15629200 SIZE: 12"x36" FAMILY: Ceramics SERIES: Kroma FINISH: Matte LOOK: Cement TYPOLOGY: Ceramic COLORS: White TYPE OF PIECE: Field Tile RECTIFIED: Yes SHADE VARIATION: V1



## PACKING

|         |              | BOX |       |    | PALLET |        |    |
|---------|--------------|-----|-------|----|--------|--------|----|
| Size    | Product type | pcs | sqft  | lb | boxes  | sqft   | lb |
| 12"x36" | Field Tile   | 4   | 11.63 |    |        | 582.42 |    |

#### SALES UNIT sqft

**WARNING** The information contained in this packing list is for guidance only, the contents of the packing may vary. Please consult our sales representatives for an exact list.