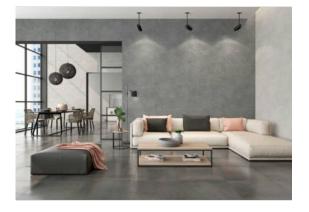

# PRODUCT KROMA BLANCO

12"x36" | Matte | Ceramic





## **ROOM SCENES**







# **TECHNICAL DATA**

NAME: Kroma Blanco CODE: 15629200 SIZE: 12"x36" FAMILY: Ceramics SERIES: Kroma FINISH: Matte LOOK: Cement TYPOLOGY: Ceramic COLORS: White TYPE OF PIECE: Field Tile RECTIFIED: Yes SHADE VARIATION: V1



## PACKING

|         |              | BOX |       |    | PALLET |        |    |
|---------|--------------|-----|-------|----|--------|--------|----|
| Size    | Product type | pcs | sqft  | lb | boxes  | sqft   | lb |
| 12"x36" | Field Tile   | 4   | 11.63 |    |        | 582.42 |    |

#### SALES UNIT sqft

**WARNING** The information contained in this packing list is for guidance only, the contents of the packing may vary. Please consult our sales representatives for an exact list.