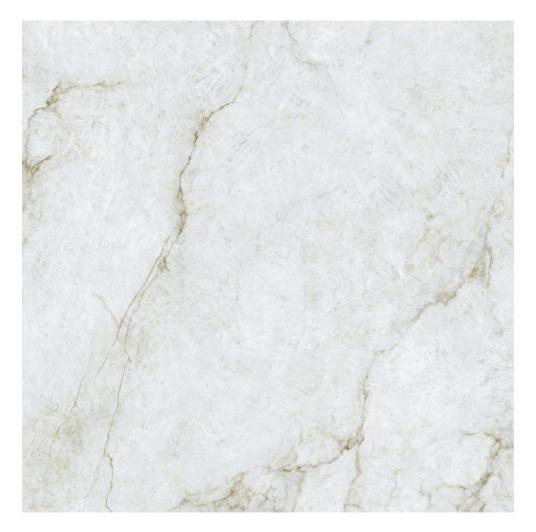

## PRODUCT PRECIOUS GOLD POLISHED

48"x48" | Polished | Glazed Porcelain

## **TECHNICAL DATA**

NAME: Precious Gold Polished CODE: SO4848PREGOLPOL SIZE: 48"x48" FAMILY: Tile SERIES: Precious FINISH: Polished LOOK: Marble TYPOLOGY: Glazed Porcelain COLORS: Gold TYPE OF PIECE: Field Tile PEI RAITING: 4 RECTIFIED: Yes SHADE VARIATION: V3 STATUS: Special Order NOTES: Special Order USE: Wall and Floor