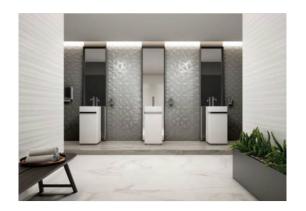

# PRODUCT RADIANCE BLANCO

12"x36" | | Ceramic





**RADIANCE BLANCO** 

#### DETAILS





## **ROOM SCENES**









## **TECHNICAL DATA**

NAME: Radiance Blanco CODE: 15629210 SIZE: 12"x36" FAMILY: Ceramics SERIES: Radiance LOOK: Cement TYPOLOGY: Ceramic COLORS: White TYPE OF PIECE: Deco PEI RAITING: 5 RECTIFIED: Yes SHADE VARIATION: V1



#### PACKING

|         |              | BOX |       |    | PALLET |        |    |
|---------|--------------|-----|-------|----|--------|--------|----|
| Size    | Product type | pcs | sqft  | lb | boxes  | sqft   | lb |
| 12"x36" | Deco         | 4   | 11.63 |    |        | 593.13 |    |

#### SALES UNIT sqft

**WARNING** The information contained in this packing list is for guidance only, the contents of the packing may vary. Please consult our sales representatives for an exact list.