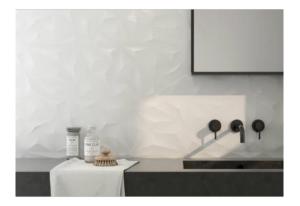

# PRODUCT RADIANCE BLANCO

12"x36" | | Ceramic





**RADIANCE BLANCO** 

#### DETAILS





## **ROOM SCENES**









## **TECHNICAL DATA**

NAME: Radiance Blanco CODE: 15629210 SIZE: 12"x36" FAMILY: Ceramics SERIES: Radiance LOOK: Cement TYPOLOGY: Ceramic COLORS: White TYPE OF PIECE: Deco PEI RAITING: 5 RECTIFIED: Yes SHADE VARIATION: V1



#### PACKING

|         |              | BOX |       |    | PALLET |        |    |
|---------|--------------|-----|-------|----|--------|--------|----|
| Size    | Product type | pcs | sqft  | lb | boxes  | sqft   | lb |
| 12"x36" | Deco         | 4   | 11.63 |    |        | 593.13 |    |

#### SALES UNIT sqft

**WARNING** The information contained in this packing list is for guidance only, the contents of the packing may vary. Please consult our sales representatives for an exact list.