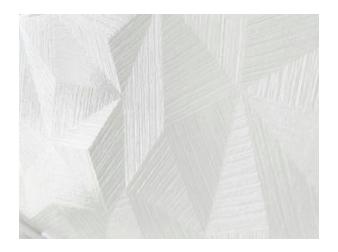

#### DETAILS

## **TECHNICAL DATA**

NAME: Radiance Blanco CODE: 15629210 SIZE: 12"x36" FAMILY: Ceramics SERIES: Radiance LOOK: Cement TYPOLOGY: Ceramic COLORS: White TYPE OF PIECE: Deco PEI RAITING: 5 RECTIFIED: Yes SHADE VARIATION: V1