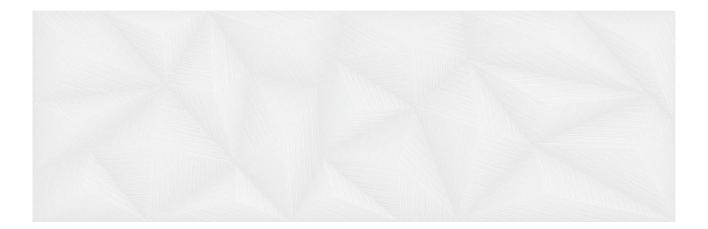

# PRODUCT RADIANCE BLANCO

12"x36" | | Ceramic

**RADIANCE BLANCO** 

## **TECHNICAL DATA**

NAME: Radiance Blanco CODE: 15629210 SIZE: 12"x36" FAMILY: Ceramics SERIES: Radiance LOOK: Cement TYPOLOGY: Ceramic COLORS: White TYPE OF PIECE: Deco PEI RAITING: 5 RECTIFIED: Yes SHADE VARIATION: V1