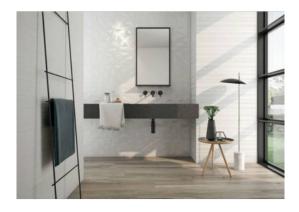

# PRODUCT RADIANCE BLANCO

12"x36" | | Ceramic





**RADIANCE BLANCO** 

#### DETAILS





## **ROOM SCENES**









## **TECHNICAL DATA**

NAME: Radiance Blanco CODE: 15629210 SIZE: 12"x36" FAMILY: Ceramics SERIES: Radiance LOOK: Cement TYPOLOGY: Ceramic COLORS: White TYPE OF PIECE: Deco PEI RAITING: 5 RECTIFIED: Yes SHADE VARIATION: V1



#### PACKING

|         |              | BOX |       |    | PALLET |        |    |
|---------|--------------|-----|-------|----|--------|--------|----|
| Size    | Product type | pcs | sqft  | lb | boxes  | sqft   | lb |
| 12"x36" | Deco         | 4   | 11.63 |    |        | 593.13 |    |

#### SALES UNIT sqft

**WARNING** The information contained in this packing list is for guidance only, the contents of the packing may vary. Please consult our sales representatives for an exact list.