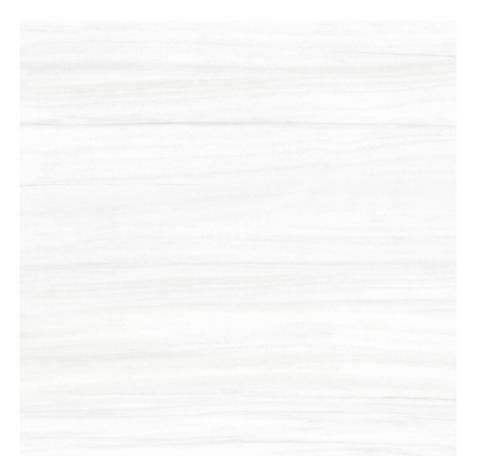

# PRODUCT EVOQUE BLANCO POLISHED

48"x48" | Polished | Porcelain

# **TECHNICAL DATA**

NAME: Evoque Blanco Polished CODE: 15723118 SIZE: 48"x48" FAMILY: Ceramics SERIES: Evoque FINISH: Polished LOOK: Stone TYPOLOGY: Porcelain COLORS: White TYPE OF PIECE: Field Tile PEI RAITING: 4 RECTIFIED: Yes SHADE VARIATION: V2