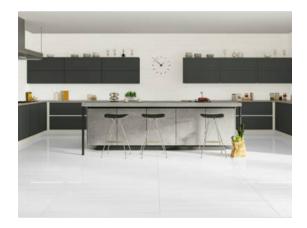

# PRODUCT EVOQUE BLANCO POLISHED

48"x48" | Polished | Porcelain





## **ROOM SCENES**







# **TECHNICAL DATA**

NAME: Evoque Blanco Polished CODE: 15723118 SIZE: 48"x48" FAMILY: Ceramics SERIES: Evoque FINISH: Polished LOOK: Stone TYPOLOGY: Porcelain COLORS: White TYPE OF PIECE: Field Tile PEI RAITING: 4 RECTIFIED: Yes SHADE VARIATION: V2



### PACKING

|         |              | BOX |      |    | PALLET |      |    |
|---------|--------------|-----|------|----|--------|------|----|
| Size    | Product type | pcs | sqft | lb | boxes  | sqft | lb |
| 48"x48" | Field Tile   | 1   | 16   |    |        | 576  |    |

#### SALES UNIT sqft

**WARNING** The information contained in this packing list is for guidance only, the contents of the packing may vary. Please consult our sales representatives for an exact list.