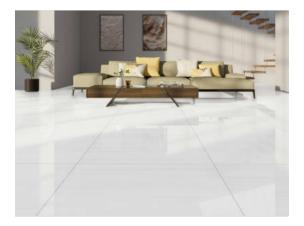

# PRODUCT EVOQUE BLANCO POLISHED

48"x48" | Polished | Porcelain





## **ROOM SCENES**







# **TECHNICAL DATA**

NAME: Evoque Blanco Polished CODE: 15723118 SIZE: 48"x48" FAMILY: Ceramics SERIES: Evoque FINISH: Polished LOOK: Stone TYPOLOGY: Porcelain COLORS: White TYPE OF PIECE: Field Tile PEI RAITING: 4 RECTIFIED: Yes SHADE VARIATION: V2



### PACKING

|         |              | BOX |      |    | PALLET |      |    |
|---------|--------------|-----|------|----|--------|------|----|
| Size    | Product type | pcs | sqft | lb | boxes  | sqft | lb |
| 48"x48" | Field Tile   | 1   | 16   |    |        | 576  |    |

#### SALES UNIT sqft

**WARNING** The information contained in this packing list is for guidance only, the contents of the packing may vary. Please consult our sales representatives for an exact list.