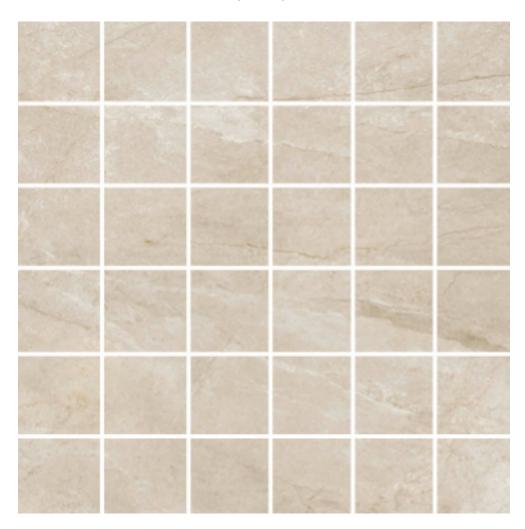

## PRODUCT WELLS CREAM MOSAIC

12"x12" | Matte | Porcelain

## **TECHNICAL DATA**

NAME: Wells Cream Mosaic

CODE: 12641060 SIZE: 12"x12" FAMILY: Ceramics SERIES: Wells FINISH: Matte LOOK: Marble TYPOLOGY: Porcelain

COLORS: Beige

TYPE OF PIECE: Mosaic