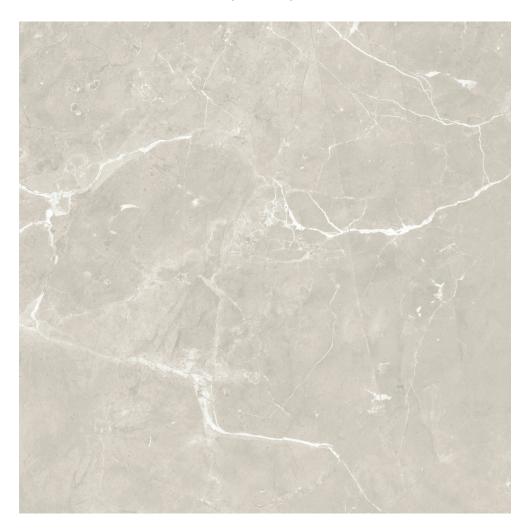

# PRODUCT PUCCINI PERLA

24"x24" | Polished | Porcelain

### **TECHNICAL DATA**

NAME: Puccini Perla CODE: 12595012 SIZE: 24"x24" FAMILY: Ceramics SERIES: Puccini FINISH: Polished

LOOK: Marble TYPOLOGY: Porcelain COLORS: Grey TYPE OF PIECE: Field Tile

PEI RAITING: 4 RECTIFIED: Yes

SHADE VARIATION: V2