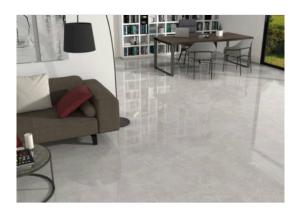

# PRODUCT PUCCINI PERLA

24"x24" | Polished | Porcelain





## **ROOM SCENES**





### **TECHNICAL DATA**

NAME: Puccini Perla CODE: 12595012 SIZE: 24"x24" FAMILY: Ceramics SERIES: Puccini FINISH: Polished

LOOK: Marble TYPOLOGY: Porcelain COLORS: Grey TYPE OF PIECE: Field Tile

PEI RAITING: 4 RECTIFIED: Yes

SHADE VARIATION: V2



## **PACKING**

|         |              | BOX |      |    | PALLET |      |    |
|---------|--------------|-----|------|----|--------|------|----|
| Size    | Product type | pcs | sqft | lb | boxes  | sqft | lb |
| 24"x24" | Field Tile   | 4   | 16   |    |        | 480  |    |

#### **SALES UNIT** sqft

**WARNING** The information contained in this packing list is for guidance only, the contents of the packing may vary. Please consult our sales representatives for an exact list.