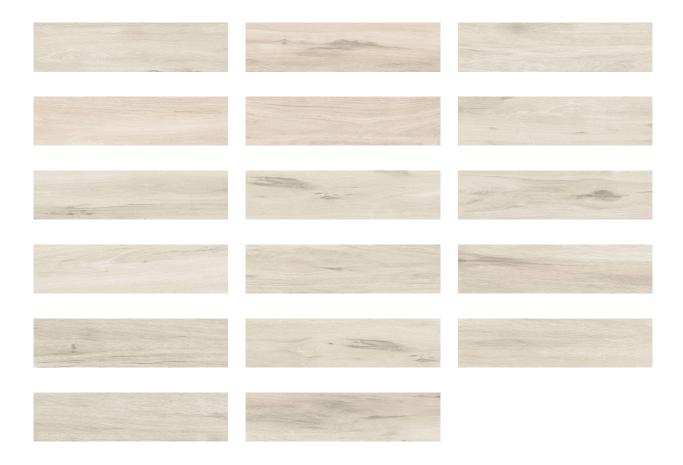

# **GRAPHIC VARIETY**

### **TECHNICAL DATA**

NAME: Albero Basein CODE: 14215194 SIZE: 9"x36" FAMILY: Ceramics SERIES: Albero

FINISH: Matte LOOK: Wood

TYPOLOGY: Porcelain COLORS: Beige

TYPE OF PIECE: Field Tile

PEI RAITING: 5

SHADE VARIATION: V3