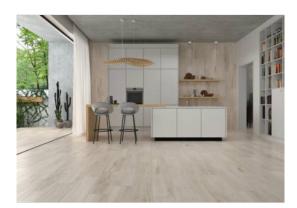

# PRODUCT ALBERO BASEIN

9"x36" | Matte | Porcelain





# **GRAPHIC VARIETY**





# **ROOM SCENES**





### **TECHNICAL DATA**

NAME: Albero Basein CODE: 14215194 SIZE: 9"x36" FAMILY: Ceramics SERIES: Albero

FINISH: Matte LOOK: Wood

TYPOLOGY: Porcelain COLORS: Beige

TYPE OF PIECE: Field Tile

PEI RAITING: 5

SHADE VARIATION: V3



### **PACKING**

|        |              | BOX |       |    | PALLET |       |    |
|--------|--------------|-----|-------|----|--------|-------|----|
| Size   | Product type | pcs | sqft  | lb | boxes  | sqft  | lb |
| 9"x36" | Field Tile   | 6   | 13.79 |    |        | 827.4 |    |

#### **SALES UNIT** sqft

**WARNING** The information contained in this packing list is for guidance only, the contents of the packing may vary. Please consult our sales representatives for an exact list.