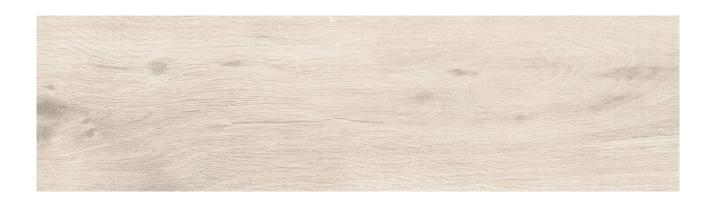

# PRODUCT ALBERO BASEIN

9"x36" | Matte | Porcelain

### **TECHNICAL DATA**

NAME: Albero Basein CODE: 14215194 SIZE: 9"x36" FAMILY: Ceramics SERIES: Albero

FINISH: Matte LOOK: Wood

TYPOLOGY: Porcelain COLORS: Beige

TYPE OF PIECE: Field Tile

PEI RAITING: 5

SHADE VARIATION: V3